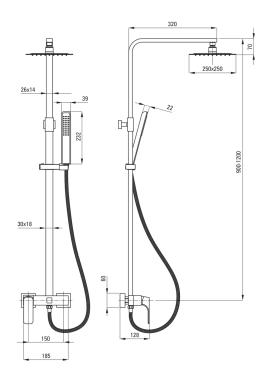

## HIACYNT Shower column, with shower mixer

**Product code:** NAC\_N1QM **EAN:** 5908212076422

Color: nero

Warranty [years]: 5

| Shower column                    |                        |
|----------------------------------|------------------------|
| Finish                           | nero                   |
| Mixer                            | Yes                    |
| Rain head height adjustment      | Yes                    |
| Bar height adjustment from [mm]  | 1100                   |
| Bar height adjustment up to [mm] | 1200                   |
| Rail                             |                        |
|                                  | h                      |
| Material                         | brass                  |
| Additional features              | adjustable shower head |
|                                  | angle                  |
| Shower overhead                  |                        |
| Shape                            | square                 |
| Material                         | stainless steel        |
| Width [mm]                       | 250                    |
| Length [mm]                      | 250                    |
| Anti-calc                        | Yes                    |
| Number of functions              | 1                      |
| Stream type                      | rain                   |
| Hand shower                      |                        |
| Number of functions              | 1                      |
| Anti-calc                        | Yes                    |
| Stream type                      | rain                   |
|                                  |                        |
| Hose                             | 4500                   |
| Length [mm]                      | 1500                   |
| Braid type                       | not applicable         |
| Braid material                   | PVC                    |
| Anti-twist                       | 1                      |
| Function switch                  |                        |
| Switch type                      | ceramic mechanical     |
| Missa                            |                        |
| Mixer                            |                        |