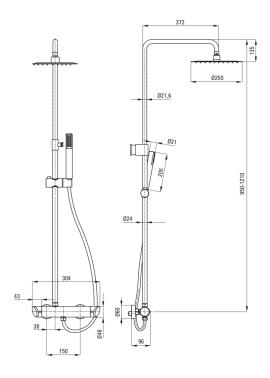

## Shower column

| Finish                              | nero                            |
|-------------------------------------|---------------------------------|
| Mixer                               | Yes                             |
| Rain head height adjustment         | Yes                             |
| Bar height adjustment from [mm]     | 950                             |
| Bar height adjustment up to [mm]    | 1250                            |
| Rail                                |                                 |
| Material                            | steel 304, brass, ABS           |
| Additional features                 | adjustable shower head<br>angle |
| Shower overhead                     |                                 |
| Shape                               | round                           |
| Material                            | stainless steel                 |
| Thickness                           | 55                              |
| Diameter [mm]                       | 250                             |
| Anti-calc                           | Yes                             |
| Stream type                         | rain                            |
| Quick response time for turning the |                                 |
| water on and off                    | Yes                             |
| Hand shower                         |                                 |
| Number of functions                 | 1                               |
| Anti-calc                           | Yes                             |
| Stream type                         | rain                            |
| Hose                                |                                 |
| Length [mm]                         | 1500                            |
| Braid type                          | not applicable                  |
|                                     | nocapplicable                   |
| 0.                                  | PVC                             |
| Braid material                      | PVC<br>1                        |
| 0.                                  | PVC<br>1                        |
| Braid material                      | -                               |