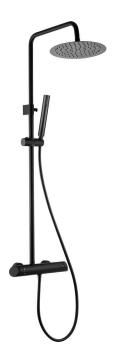

## ARNIKA Shower column, with shower mixer

Product code: NAC\_N1QK EAN: 5908212076415 Color: nero Warranty [years]: 5

## Shower column

| Finish                              | nero                            |
|-------------------------------------|---------------------------------|
| Mixer                               | Yes                             |
| Rain head height adjustment         | Yes                             |
| Bar height adjustment from [mm]     | 950                             |
| Bar height adjustment up to [mm]    | 1250                            |
| Rail                                |                                 |
| Material                            | steel 304, brass, ABS           |
| Additional features                 | adjustable shower head<br>angle |
| Shower overhead                     |                                 |
| Shape                               | round                           |
| Material                            | stainless steel                 |
| Thickness                           | 55                              |
| Diameter [mm]                       | 250                             |
| Anti-calc                           | Yes                             |
| Stream type                         | rain                            |
| Quick response time for turning the |                                 |
| water on and off                    | Yes                             |
| Hand shower                         |                                 |
| Number of functions                 | 1                               |
| Anti-calc                           | Yes                             |
| Stream type                         | rain                            |
| Hose                                |                                 |
| Length [mm]                         | 1500                            |
| Braid type                          | not applicable                  |
|                                     | nocapplicable                   |
| 0.                                  | PVC                             |
| Braid material                      | PVC<br>1                        |
| 0.                                  | PVC<br>1                        |
| Braid material                      | -                               |