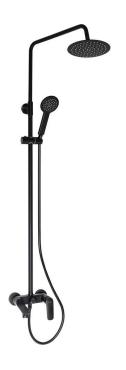

## Shower column, with bathtub mixer

**Product code:** NAC\_N1JM **EAN:** 5907650811480

Color: nero

Warranty [years]: 5

| Shower column                    |                    |
|----------------------------------|--------------------|
| Finish                           | nero               |
| Mixer                            | Yes                |
| Rain head height adjustment      | Yes                |
| Bar height adjustment from [mm]  | 1100               |
| Bar height adjustment up to [mm] | 1450               |
| Shower overhead                  |                    |
| Shape                            | round              |
| Material                         | stainless steel    |
| Diameter [mm]                    | 250                |
| Anti-calc                        | Yes                |
| Number of functions              | 1                  |
| Stream type                      | rain               |
| Hand shower                      |                    |
| Number of functions              | 1                  |
| Anti-calc                        | Yes                |
| Stream type                      | rain               |
| Hose                             |                    |
| Length [mm]                      | 1500               |
| Braid material                   | PVC                |
| Anti-twist                       | 2                  |
|                                  | _                  |
| Spout                            |                    |
| Spout type                       | still              |
| Function switch                  |                    |
| Switch type                      | ceramic mechanical |
|                                  |                    |
| Mixer                            |                    |