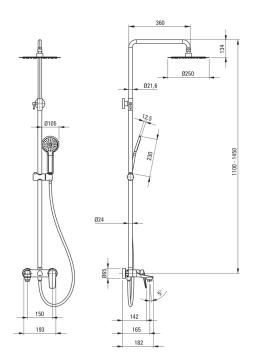

## Shower column, with bathtub mixer

**Product code:** NAC\_N1JM **EAN:** 5907650811480

Color: nero

Warranty [years]: 5

| Shower column                    |                    |
|----------------------------------|--------------------|
| Finish                           | nero               |
| Mixer                            | Yes                |
| Rain head height adjustment      | Yes                |
| Bar height adjustment from [mm]  | 1100               |
| Bar height adjustment up to [mm] | 1450               |
| Shower overhead                  |                    |
| Shape                            | round              |
| Material                         | stainless steel    |
| Diameter [mm]                    | 250                |
| Anti-calc                        | Yes                |
| Number of functions              | 1                  |
| Stream type                      | rain               |
| Hand shower                      |                    |
| Number of functions              | 1                  |
| Anti-calc                        | Yes                |
| Stream type                      | rain               |
| Hose                             |                    |
| Length [mm]                      | 1500               |
| Braid material                   | PVC                |
| Anti-twist                       | 2                  |
|                                  | _                  |
| Spout                            |                    |
| Spout type                       | still              |
| Function switch                  |                    |
| Switch type                      | ceramic mechanical |
|                                  |                    |
| Mixer                            |                    |