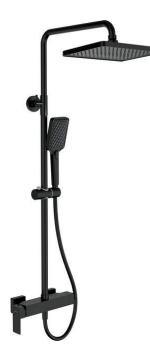

## ANEMON Shower column, with shower mixer

Product code: NAC\_N1BZ EAN: 5907650819615 Color: nero Warranty [years]: 5

## Shower column

| Finish                      | nero                             |
|-----------------------------|----------------------------------|
| Mixer                       | Yes                              |
| Rain head height adjustment | Yes                              |
| Rail                        |                                  |
| Material                    | stainless steel                  |
| Additional features         | adjustable shower head<br>angle  |
| Shower overhead             |                                  |
| Shape                       | rectangular                      |
| Material                    | ABS                              |
| Width [mm]                  | 190                              |
| Length [mm]                 | 280                              |
| Anti-calc                   | Yes                              |
| Number of functions         | 1                                |
| Stream type                 | rain                             |
| Hand shower                 |                                  |
| Number of functions         | 4                                |
| Anti-calc                   | Yes                              |
| Stream type                 | rain, hydromassage, 2 x<br>mixed |
| Hose                        |                                  |
| Length [mm]                 | 1500                             |
| Braid type                  | not applicable                   |
| Braid material              | PVC                              |
| Anti-twist                  | 1                                |
| Function switch             |                                  |
| Switch type                 | ceramic mechanical               |
| Міхег                       |                                  |
| Mixer type                  | single-handle, mixer             |