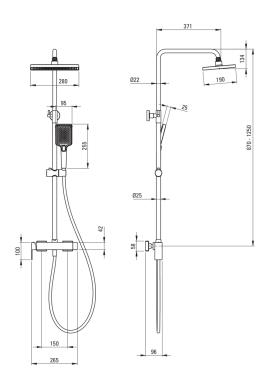

## Shower column

| Finish                      | nero                             |
|-----------------------------|----------------------------------|
| Mixer                       | Yes                              |
| Rain head height adjustment | Yes                              |
| Rail                        |                                  |
| Material                    | stainless steel                  |
| Additional features         | adjustable shower head<br>angle  |
| Shower overhead             |                                  |
| Shape                       | rectangular                      |
| Material                    | ABS                              |
| Width [mm]                  | 190                              |
| Length [mm]                 | 280                              |
| Anti-calc                   | Yes                              |
| Number of functions         | 1                                |
| Stream type                 | rain                             |
| Hand shower                 |                                  |
| Number of functions         | 4                                |
| Anti-calc                   | Yes                              |
| Stream type                 | rain, hydromassage, 2 x<br>mixed |
| Hose                        |                                  |
| Length [mm]                 | 1500                             |
| Braid type                  | not applicable                   |
| Braid material              | PVC                              |
| Anti-twist                  | 1                                |
| Function switch             |                                  |
| Switch type                 | ceramic mechanical               |
| Міхег                       |                                  |
| Mixer type                  | single-handle, mixer             |