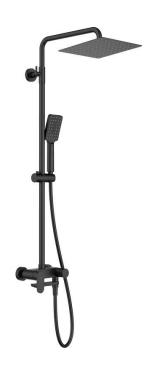

## **ALPINIA**

## Shower column, with bathtub mixer

**Product code:** NAC\_N1AM **EAN:** 5907650831440

Color: nero

Warranty [years]: 5

| Finish nero  Mixer Yes  Rain head height adjustment Yes  Bar height adjustment from [mm] 1280  Bar height adjustment up to [mm] 1635  Rail  Material steel 304  Additional features adjustable shower head angle  Shower overhead  Width [mm] 250  Length [mm] 250  Hand shower  Number of functions 3  Anti-calc Yes  Stream type rain, mist, mixed  Hose  Length [mm] 1500  Braid type not applicable  Braid material PVC                                                                                                                                                                                                                                                                                                                                                                                                                                                                                                                                                                                                                                                                                                                                                                                                                                                                                                                                                                                                                                                                                                                                                                                                                                                                                                                                                                                                                                                                                                                                                                                                                                                                                                    | Shower column       |                    |
|--------------------------------------------------------------------------------------------------------------------------------------------------------------------------------------------------------------------------------------------------------------------------------------------------------------------------------------------------------------------------------------------------------------------------------------------------------------------------------------------------------------------------------------------------------------------------------------------------------------------------------------------------------------------------------------------------------------------------------------------------------------------------------------------------------------------------------------------------------------------------------------------------------------------------------------------------------------------------------------------------------------------------------------------------------------------------------------------------------------------------------------------------------------------------------------------------------------------------------------------------------------------------------------------------------------------------------------------------------------------------------------------------------------------------------------------------------------------------------------------------------------------------------------------------------------------------------------------------------------------------------------------------------------------------------------------------------------------------------------------------------------------------------------------------------------------------------------------------------------------------------------------------------------------------------------------------------------------------------------------------------------------------------------------------------------------------------------------------------------------------------|---------------------|--------------------|
| Mixer Yes Rain head height adjustment Yes Bar height adjustment from [mm] 1280 Bar height adjustment up to [mm] 1635  Rail Material steel 304 Additional features adjustable shower head angle  Shower overhead Width [mm] 250 Length [mm] 250  Hand shower Number of functions 3 Anti-calc Yes Stream type rain, mist, mixed  Hose Length [mm] 1500 Braid type not applicable Braid material PVC Anti-twist 1  Spout Spout type foldable Range of shower/ bath spout [mm] 184                                                                                                                                                                                                                                                                                                                                                                                                                                                                                                                                                                                                                                                                                                                                                                                                                                                                                                                                                                                                                                                                                                                                                                                                                                                                                                                                                                                                                                                                                                                                                                                                                                                 |                     | DOLO               |
| Rain head height adjustment Bar height adjustment from [mm] Bar height adjustment up to [mm] Bar he | 1 11 11011          |                    |
| Bar height adjustment from [mm] 1280 Bar height adjustment up to [mm] 1635  Rail  Material steel 304 Additional features adjustable shower head angle  Shower overhead  Width [mm] 250 Length [mm] 250  Hand shower  Number of functions 3 Anti-calc Yes Stream type rain, mist, mixed  Hose Length [mm] 1500 Braid type not applicable Braid material PVC Anti-twist 1  Spout  Spout type foldable Range of shower/ bath spout [mm] 184                                                                                                                                                                                                                                                                                                                                                                                                                                                                                                                                                                                                                                                                                                                                                                                                                                                                                                                                                                                                                                                                                                                                                                                                                                                                                                                                                                                                                                                                                                                                                                                                                                                                                       |                     |                    |
| Rail Material steel 304 Additional features adjustable shower head angle  Shower overhead Width [mm] 250 Length [mm] 250  Hand shower Number of functions 3 Anti-calc Yes Stream type rain, mist, mixed  Hose Length [mm] 1500 Braid type not applicable Braid material PVC Anti-twist 1  Spout Spout type foldable Range of shower/ bath spout [mm] 184                                                                                                                                                                                                                                                                                                                                                                                                                                                                                                                                                                                                                                                                                                                                                                                                                                                                                                                                                                                                                                                                                                                                                                                                                                                                                                                                                                                                                                                                                                                                                                                                                                                                                                                                                                       |                     |                    |
| Rail  Material steel 304  Additional features adjustable shower head angle  Shower overhead  Width [mm] 250  Length [mm] 250  Hand shower  Number of functions 3  Anti-calc Yes  Stream type rain, mist, mixed  Hose  Length [mm] 1500  Braid type not applicable  Braid material PVC  Anti-twist 1  Spout  Spout  Spout type foldable  Range of shower/ bath spout [mm] 184                                                                                                                                                                                                                                                                                                                                                                                                                                                                                                                                                                                                                                                                                                                                                                                                                                                                                                                                                                                                                                                                                                                                                                                                                                                                                                                                                                                                                                                                                                                                                                                                                                                                                                                                                   |                     |                    |
| Material steel 304 Additional features adjustable shower head angle  Shower overhead  Width [mm] 250 Length [mm] 250  Hand shower  Number of functions 3 Anti-calc Yes Stream type rain, mist, mixed  Hose Length [mm] 1500 Braid type not applicable Braid material PVC Anti-twist 1  Spout  Spout Spout type foldable Range of shower/ bath spout [mm] 184                                                                                                                                                                                                                                                                                                                                                                                                                                                                                                                                                                                                                                                                                                                                                                                                                                                                                                                                                                                                                                                                                                                                                                                                                                                                                                                                                                                                                                                                                                                                                                                                                                                                                                                                                                   |                     | 1000               |
| Additional features  adjustable shower head angle  Shower overhead  Width [mm] 250  Length [mm] 250  Hand shower  Number of functions 3  Anti-calc Yes  Stream type rain, mist, mixed  Hose  Length [mm] 1500  Braid type not applicable  Braid material PVC  Anti-twist 1  Spout  Spout  Spout type foldable  Range of shower/ bath spout [mm] 184                                                                                                                                                                                                                                                                                                                                                                                                                                                                                                                                                                                                                                                                                                                                                                                                                                                                                                                                                                                                                                                                                                                                                                                                                                                                                                                                                                                                                                                                                                                                                                                                                                                                                                                                                                            |                     |                    |
| Shower overhead  Width [mm] 250  Length [mm] 250  Hand shower  Number of functions 3  Anti-calc Yes  Stream type rain, mist, mixed  Hose  Length [mm] 1500  Braid type not applicable  Braid material PVC  Anti-twist 1  Spout  Spout  Spout type foldable  Range of shower/ bath spout [mm] 184                                                                                                                                                                                                                                                                                                                                                                                                                                                                                                                                                                                                                                                                                                                                                                                                                                                                                                                                                                                                                                                                                                                                                                                                                                                                                                                                                                                                                                                                                                                                                                                                                                                                                                                                                                                                                               |                     |                    |
| Shower overhead  Width [mm] 250  Length [mm] 250  Hand shower  Number of functions 3  Anti-calc Yes  Stream type rain, mist, mixed  Hose  Length [mm] 1500  Braid type not applicable  Braid material PVC  Anti-twist 1  Spout  Spout  Spout type foldable  Range of shower/ bath spout [mm] 184                                                                                                                                                                                                                                                                                                                                                                                                                                                                                                                                                                                                                                                                                                                                                                                                                                                                                                                                                                                                                                                                                                                                                                                                                                                                                                                                                                                                                                                                                                                                                                                                                                                                                                                                                                                                                               | Additional features | •                  |
| Width [mm] 250  Length [mm] 250  Hand shower  Number of functions 3  Anti-calc Yes  Stream type rain, mist, mixed  Hose  Length [mm] 1500  Braid type not applicable  Braid material PVC  Anti-twist 1  Spout  Spout  Spout type foldable  Range of shower/ bath spout [mm] 184                                                                                                                                                                                                                                                                                                                                                                                                                                                                                                                                                                                                                                                                                                                                                                                                                                                                                                                                                                                                                                                                                                                                                                                                                                                                                                                                                                                                                                                                                                                                                                                                                                                                                                                                                                                                                                                |                     | angle              |
| Width [mm] 250  Length [mm] 250  Hand shower  Number of functions 3  Anti-calc Yes  Stream type rain, mist, mixed  Hose  Length [mm] 1500  Braid type not applicable  Braid material PVC  Anti-twist 1  Spout  Spout  Spout type foldable  Range of shower/ bath spout [mm] 184                                                                                                                                                                                                                                                                                                                                                                                                                                                                                                                                                                                                                                                                                                                                                                                                                                                                                                                                                                                                                                                                                                                                                                                                                                                                                                                                                                                                                                                                                                                                                                                                                                                                                                                                                                                                                                                | Shower overhead     |                    |
| Length [mm] 250  Hand shower  Number of functions 3 Anti-calc Yes  Stream type rain, mist, mixed  Hose  Length [mm] 1500  Braid type not applicable  Braid material PVC  Anti-twist 1  Spout  Spout  Spout type foldable  Range of shower/ bath spout [mm] 184                                                                                                                                                                                                                                                                                                                                                                                                                                                                                                                                                                                                                                                                                                                                                                                                                                                                                                                                                                                                                                                                                                                                                                                                                                                                                                                                                                                                                                                                                                                                                                                                                                                                                                                                                                                                                                                                 | Width [mm]          | 250                |
| Hand shower  Number of functions 3  Anti-calc Yes  Stream type rain, mist, mixed  Hose  Length [mm] 1500  Braid type not applicable  Braid material PVC  Anti-twist 1  Spout  Spout  Spout type foldable  Range of shower/ bath spout [mm] 184                                                                                                                                                                                                                                                                                                                                                                                                                                                                                                                                                                                                                                                                                                                                                                                                                                                                                                                                                                                                                                                                                                                                                                                                                                                                                                                                                                                                                                                                                                                                                                                                                                                                                                                                                                                                                                                                                 |                     |                    |
| Number of functions  Anti-calc Yes Stream type rain, mist, mixed  Hose Length [mm] 1500 Braid type not applicable Braid material PVC Anti-twist 1  Spout Spout Spout type Range of shower/ bath spout [mm] 184                                                                                                                                                                                                                                                                                                                                                                                                                                                                                                                                                                                                                                                                                                                                                                                                                                                                                                                                                                                                                                                                                                                                                                                                                                                                                                                                                                                                                                                                                                                                                                                                                                                                                                                                                                                                                                                                                                                 |                     |                    |
| Anti-calc Yes Stream type rain, mist, mixed  Hose Length [mm] 1500 Braid type not applicable Braid material PVC Anti-twist 1  Spout Spout Spout type foldable Range of shower/ bath spout [mm] 184                                                                                                                                                                                                                                                                                                                                                                                                                                                                                                                                                                                                                                                                                                                                                                                                                                                                                                                                                                                                                                                                                                                                                                                                                                                                                                                                                                                                                                                                                                                                                                                                                                                                                                                                                                                                                                                                                                                             |                     | 7                  |
| Stream type rain, mist, mixed  Hose  Length [mm] 1500  Braid type not applicable  Braid material PVC  Anti-twist 1  Spout  Spout  Spout type foldable  Range of shower/ bath spout [mm] 184                                                                                                                                                                                                                                                                                                                                                                                                                                                                                                                                                                                                                                                                                                                                                                                                                                                                                                                                                                                                                                                                                                                                                                                                                                                                                                                                                                                                                                                                                                                                                                                                                                                                                                                                                                                                                                                                                                                                    |                     | -                  |
| Hose Length [mm] 1500 Braid type not applicable Braid material PVC Anti-twist 1  Spout Spout Spout type foldable Range of shower/ bath spout [mm] 184                                                                                                                                                                                                                                                                                                                                                                                                                                                                                                                                                                                                                                                                                                                                                                                                                                                                                                                                                                                                                                                                                                                                                                                                                                                                                                                                                                                                                                                                                                                                                                                                                                                                                                                                                                                                                                                                                                                                                                          |                     |                    |
| Length [mm] 1500 Braid type not applicable Braid material PVC Anti-twist 1  Spout Spout Spout type foldable Range of shower/ bath spout [mm] 184                                                                                                                                                                                                                                                                                                                                                                                                                                                                                                                                                                                                                                                                                                                                                                                                                                                                                                                                                                                                                                                                                                                                                                                                                                                                                                                                                                                                                                                                                                                                                                                                                                                                                                                                                                                                                                                                                                                                                                               | Stream type         | rain, mist, mixed  |
| Braid type not applicable Braid material PVC Anti-twist 1  Spout Spout type foldable Range of shower/ bath spout [mm] 184                                                                                                                                                                                                                                                                                                                                                                                                                                                                                                                                                                                                                                                                                                                                                                                                                                                                                                                                                                                                                                                                                                                                                                                                                                                                                                                                                                                                                                                                                                                                                                                                                                                                                                                                                                                                                                                                                                                                                                                                      | Hose                |                    |
| Braid material PVC Anti-twist 1  Spout Spout type foldable Range of shower/ bath spout [mm] 184                                                                                                                                                                                                                                                                                                                                                                                                                                                                                                                                                                                                                                                                                                                                                                                                                                                                                                                                                                                                                                                                                                                                                                                                                                                                                                                                                                                                                                                                                                                                                                                                                                                                                                                                                                                                                                                                                                                                                                                                                                | Length [mm]         | 1500               |
| Anti-twist 1  Spout Spout type foldable Range of shower/ bath spout [mm] 184                                                                                                                                                                                                                                                                                                                                                                                                                                                                                                                                                                                                                                                                                                                                                                                                                                                                                                                                                                                                                                                                                                                                                                                                                                                                                                                                                                                                                                                                                                                                                                                                                                                                                                                                                                                                                                                                                                                                                                                                                                                   | Braid type          | not applicable     |
| Spout Spout type foldable Range of shower/ bath spout [mm] 184                                                                                                                                                                                                                                                                                                                                                                                                                                                                                                                                                                                                                                                                                                                                                                                                                                                                                                                                                                                                                                                                                                                                                                                                                                                                                                                                                                                                                                                                                                                                                                                                                                                                                                                                                                                                                                                                                                                                                                                                                                                                 | Braid material      | PVC                |
| Spout type foldable Range of shower/ bath spout [mm] 184                                                                                                                                                                                                                                                                                                                                                                                                                                                                                                                                                                                                                                                                                                                                                                                                                                                                                                                                                                                                                                                                                                                                                                                                                                                                                                                                                                                                                                                                                                                                                                                                                                                                                                                                                                                                                                                                                                                                                                                                                                                                       | Anti-twist          | 1                  |
| Spout type foldable Range of shower/ bath spout [mm] 184                                                                                                                                                                                                                                                                                                                                                                                                                                                                                                                                                                                                                                                                                                                                                                                                                                                                                                                                                                                                                                                                                                                                                                                                                                                                                                                                                                                                                                                                                                                                                                                                                                                                                                                                                                                                                                                                                                                                                                                                                                                                       | Spout               |                    |
| Range of shower/ bath spout [mm] 184                                                                                                                                                                                                                                                                                                                                                                                                                                                                                                                                                                                                                                                                                                                                                                                                                                                                                                                                                                                                                                                                                                                                                                                                                                                                                                                                                                                                                                                                                                                                                                                                                                                                                                                                                                                                                                                                                                                                                                                                                                                                                           | •                   | foldablo           |
| and a continuous control contr |                     |                    |
| Aerator res                                                                                                                                                                                                                                                                                                                                                                                                                                                                                                                                                                                                                                                                                                                                                                                                                                                                                                                                                                                                                                                                                                                                                                                                                                                                                                                                                                                                                                                                                                                                                                                                                                                                                                                                                                                                                                                                                                                                                                                                                                                                                                                    |                     |                    |
|                                                                                                                                                                                                                                                                                                                                                                                                                                                                                                                                                                                                                                                                                                                                                                                                                                                                                                                                                                                                                                                                                                                                                                                                                                                                                                                                                                                                                                                                                                                                                                                                                                                                                                                                                                                                                                                                                                                                                                                                                                                                                                                                | Aeratul             | 162                |
| Function switch                                                                                                                                                                                                                                                                                                                                                                                                                                                                                                                                                                                                                                                                                                                                                                                                                                                                                                                                                                                                                                                                                                                                                                                                                                                                                                                                                                                                                                                                                                                                                                                                                                                                                                                                                                                                                                                                                                                                                                                                                                                                                                                | Function switch     |                    |
| Switch type ceramic mechanical                                                                                                                                                                                                                                                                                                                                                                                                                                                                                                                                                                                                                                                                                                                                                                                                                                                                                                                                                                                                                                                                                                                                                                                                                                                                                                                                                                                                                                                                                                                                                                                                                                                                                                                                                                                                                                                                                                                                                                                                                                                                                                 | Switch type         | ceramic mechanical |
| Mixer                                                                                                                                                                                                                                                                                                                                                                                                                                                                                                                                                                                                                                                                                                                                                                                                                                                                                                                                                                                                                                                                                                                                                                                                                                                                                                                                                                                                                                                                                                                                                                                                                                                                                                                                                                                                                                                                                                                                                                                                                                                                                                                          | Mixer               |                    |

## Features:

Mixer type

- Steel bar
- Light and subtle design
- Only the best materials, the quality of which has been confirmed by laboratory tests

mixer, single-handle

- Innovative, durable and easy to clean Nero coating
- The hand shower with Anti-calc system facilitates the removal of limescale
- Adjustable rain shower height
- The movable aerator allows you to direct the water stream
- Foldable spout increase comfort and safety of use
- The mixer body is made of the highest quality brass
- Adjustable shower hand angle
- Dedicated cleaning agent, safe for cleaned surfaces