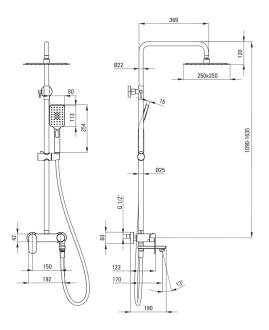

## Shower column, with bathtub mixer

**Product code:** NAC\_N1AM **EAN:** 5907650831440

Color: nero

Warranty [years]: 5

| Finish nero  Mixer Yes  Rain head height adjustment Yes  Bar height adjustment from [mm] 1280  Bar height adjustment up to [mm] 1635  Rail  Material steel 304  Additional features adjustable shower head angle  Shower overhead  Width [mm] 250  Length [mm] 250  Hand shower  Number of functions 3  Anti-calc Yes  Stream type rain, mist, mixed  Hose  Length [mm] 1500  Braid type not applicable  Braid material PVC                                                                                                                                                                                                                                                                                                                                                                                                                                                                                                                                                                                                                                                                                                                                                                                                                                                                                                                                                                                                                                                                                                                                                                                                                                                                                                                                                                                                                                                                                                                                                                                                                                                                                                    | Shower column       |                    |
|--------------------------------------------------------------------------------------------------------------------------------------------------------------------------------------------------------------------------------------------------------------------------------------------------------------------------------------------------------------------------------------------------------------------------------------------------------------------------------------------------------------------------------------------------------------------------------------------------------------------------------------------------------------------------------------------------------------------------------------------------------------------------------------------------------------------------------------------------------------------------------------------------------------------------------------------------------------------------------------------------------------------------------------------------------------------------------------------------------------------------------------------------------------------------------------------------------------------------------------------------------------------------------------------------------------------------------------------------------------------------------------------------------------------------------------------------------------------------------------------------------------------------------------------------------------------------------------------------------------------------------------------------------------------------------------------------------------------------------------------------------------------------------------------------------------------------------------------------------------------------------------------------------------------------------------------------------------------------------------------------------------------------------------------------------------------------------------------------------------------------------|---------------------|--------------------|
| Mixer Yes Rain head height adjustment Yes Bar height adjustment from [mm] 1280 Bar height adjustment up to [mm] 1635  Rail Material steel 304 Additional features adjustable shower head angle  Shower overhead Width [mm] 250 Length [mm] 250  Hand shower Number of functions 3 Anti-calc Yes Stream type rain, mist, mixed  Hose Length [mm] 1500 Braid type not applicable Braid material PVC Anti-twist 1  Spout Spout type foldable Range of shower/ bath spout [mm] 184                                                                                                                                                                                                                                                                                                                                                                                                                                                                                                                                                                                                                                                                                                                                                                                                                                                                                                                                                                                                                                                                                                                                                                                                                                                                                                                                                                                                                                                                                                                                                                                                                                                 |                     | DOLO               |
| Rain head height adjustment Bar height adjustment from [mm] Bar height adjustment up to [mm] Bar he | 1 11 11011          |                    |
| Bar height adjustment from [mm] 1280 Bar height adjustment up to [mm] 1635  Rail  Material steel 304 Additional features adjustable shower head angle  Shower overhead  Width [mm] 250 Length [mm] 250  Hand shower  Number of functions 3 Anti-calc Yes Stream type rain, mist, mixed  Hose Length [mm] 1500 Braid type not applicable Braid material PVC Anti-twist 1  Spout  Spout type foldable Range of shower/ bath spout [mm] 184                                                                                                                                                                                                                                                                                                                                                                                                                                                                                                                                                                                                                                                                                                                                                                                                                                                                                                                                                                                                                                                                                                                                                                                                                                                                                                                                                                                                                                                                                                                                                                                                                                                                                       |                     |                    |
| Rail Material steel 304 Additional features adjustable shower head angle  Shower overhead Width [mm] 250 Length [mm] 250  Hand shower Number of functions 3 Anti-calc Yes Stream type rain, mist, mixed  Hose Length [mm] 1500 Braid type not applicable Braid material PVC Anti-twist 1  Spout Spout type foldable Range of shower/ bath spout [mm] 184                                                                                                                                                                                                                                                                                                                                                                                                                                                                                                                                                                                                                                                                                                                                                                                                                                                                                                                                                                                                                                                                                                                                                                                                                                                                                                                                                                                                                                                                                                                                                                                                                                                                                                                                                                       |                     |                    |
| Rail  Material steel 304  Additional features adjustable shower head angle  Shower overhead  Width [mm] 250  Length [mm] 250  Hand shower  Number of functions 3  Anti-calc Yes  Stream type rain, mist, mixed  Hose  Length [mm] 1500  Braid type not applicable  Braid material PVC  Anti-twist 1  Spout  Spout  Spout type foldable  Range of shower/ bath spout [mm] 184                                                                                                                                                                                                                                                                                                                                                                                                                                                                                                                                                                                                                                                                                                                                                                                                                                                                                                                                                                                                                                                                                                                                                                                                                                                                                                                                                                                                                                                                                                                                                                                                                                                                                                                                                   |                     |                    |
| Material steel 304 Additional features adjustable shower head angle  Shower overhead  Width [mm] 250 Length [mm] 250  Hand shower  Number of functions 3 Anti-calc Yes Stream type rain, mist, mixed  Hose Length [mm] 1500 Braid type not applicable Braid material PVC Anti-twist 1  Spout  Spout Spout type foldable Range of shower/ bath spout [mm] 184                                                                                                                                                                                                                                                                                                                                                                                                                                                                                                                                                                                                                                                                                                                                                                                                                                                                                                                                                                                                                                                                                                                                                                                                                                                                                                                                                                                                                                                                                                                                                                                                                                                                                                                                                                   |                     | 1000               |
| Additional features  adjustable shower head angle  Shower overhead  Width [mm] 250  Length [mm] 250  Hand shower  Number of functions 3  Anti-calc Yes  Stream type rain, mist, mixed  Hose  Length [mm] 1500  Braid type not applicable  Braid material PVC  Anti-twist 1  Spout  Spout  Spout type foldable  Range of shower/ bath spout [mm] 184                                                                                                                                                                                                                                                                                                                                                                                                                                                                                                                                                                                                                                                                                                                                                                                                                                                                                                                                                                                                                                                                                                                                                                                                                                                                                                                                                                                                                                                                                                                                                                                                                                                                                                                                                                            |                     |                    |
| Shower overhead  Width [mm] 250  Length [mm] 250  Hand shower  Number of functions 3  Anti-calc Yes  Stream type rain, mist, mixed  Hose  Length [mm] 1500  Braid type not applicable  Braid material PVC  Anti-twist 1  Spout  Spout  Spout type foldable  Range of shower/ bath spout [mm] 184                                                                                                                                                                                                                                                                                                                                                                                                                                                                                                                                                                                                                                                                                                                                                                                                                                                                                                                                                                                                                                                                                                                                                                                                                                                                                                                                                                                                                                                                                                                                                                                                                                                                                                                                                                                                                               |                     |                    |
| Shower overhead  Width [mm] 250  Length [mm] 250  Hand shower  Number of functions 3  Anti-calc Yes  Stream type rain, mist, mixed  Hose  Length [mm] 1500  Braid type not applicable  Braid material PVC  Anti-twist 1  Spout  Spout  Spout type foldable  Range of shower/ bath spout [mm] 184                                                                                                                                                                                                                                                                                                                                                                                                                                                                                                                                                                                                                                                                                                                                                                                                                                                                                                                                                                                                                                                                                                                                                                                                                                                                                                                                                                                                                                                                                                                                                                                                                                                                                                                                                                                                                               | Additional features | •                  |
| Width [mm] 250  Length [mm] 250  Hand shower  Number of functions 3  Anti-calc Yes  Stream type rain, mist, mixed  Hose  Length [mm] 1500  Braid type not applicable  Braid material PVC  Anti-twist 1  Spout  Spout  Spout type foldable  Range of shower/ bath spout [mm] 184                                                                                                                                                                                                                                                                                                                                                                                                                                                                                                                                                                                                                                                                                                                                                                                                                                                                                                                                                                                                                                                                                                                                                                                                                                                                                                                                                                                                                                                                                                                                                                                                                                                                                                                                                                                                                                                |                     | angle              |
| Width [mm] 250  Length [mm] 250  Hand shower  Number of functions 3  Anti-calc Yes  Stream type rain, mist, mixed  Hose  Length [mm] 1500  Braid type not applicable  Braid material PVC  Anti-twist 1  Spout  Spout  Spout type foldable  Range of shower/ bath spout [mm] 184                                                                                                                                                                                                                                                                                                                                                                                                                                                                                                                                                                                                                                                                                                                                                                                                                                                                                                                                                                                                                                                                                                                                                                                                                                                                                                                                                                                                                                                                                                                                                                                                                                                                                                                                                                                                                                                | Shower overhead     |                    |
| Length [mm] 250  Hand shower  Number of functions 3 Anti-calc Yes  Stream type rain, mist, mixed  Hose  Length [mm] 1500  Braid type not applicable  Braid material PVC  Anti-twist 1  Spout  Spout  Spout type foldable  Range of shower/ bath spout [mm] 184                                                                                                                                                                                                                                                                                                                                                                                                                                                                                                                                                                                                                                                                                                                                                                                                                                                                                                                                                                                                                                                                                                                                                                                                                                                                                                                                                                                                                                                                                                                                                                                                                                                                                                                                                                                                                                                                 | Width [mm]          | 250                |
| Hand shower  Number of functions 3  Anti-calc Yes  Stream type rain, mist, mixed  Hose  Length [mm] 1500  Braid type not applicable  Braid material PVC  Anti-twist 1  Spout  Spout  Spout type foldable  Range of shower/ bath spout [mm] 184                                                                                                                                                                                                                                                                                                                                                                                                                                                                                                                                                                                                                                                                                                                                                                                                                                                                                                                                                                                                                                                                                                                                                                                                                                                                                                                                                                                                                                                                                                                                                                                                                                                                                                                                                                                                                                                                                 |                     |                    |
| Number of functions  Anti-calc Yes Stream type rain, mist, mixed  Hose Length [mm] 1500 Braid type not applicable Braid material PVC Anti-twist 1  Spout Spout Spout type Range of shower/ bath spout [mm] 184                                                                                                                                                                                                                                                                                                                                                                                                                                                                                                                                                                                                                                                                                                                                                                                                                                                                                                                                                                                                                                                                                                                                                                                                                                                                                                                                                                                                                                                                                                                                                                                                                                                                                                                                                                                                                                                                                                                 |                     |                    |
| Anti-calc Yes Stream type rain, mist, mixed  Hose Length [mm] 1500 Braid type not applicable Braid material PVC Anti-twist 1  Spout Spout Spout type foldable Range of shower/ bath spout [mm] 184                                                                                                                                                                                                                                                                                                                                                                                                                                                                                                                                                                                                                                                                                                                                                                                                                                                                                                                                                                                                                                                                                                                                                                                                                                                                                                                                                                                                                                                                                                                                                                                                                                                                                                                                                                                                                                                                                                                             |                     | 7                  |
| Stream type rain, mist, mixed  Hose  Length [mm] 1500  Braid type not applicable  Braid material PVC  Anti-twist 1  Spout  Spout  Spout type foldable  Range of shower/ bath spout [mm] 184                                                                                                                                                                                                                                                                                                                                                                                                                                                                                                                                                                                                                                                                                                                                                                                                                                                                                                                                                                                                                                                                                                                                                                                                                                                                                                                                                                                                                                                                                                                                                                                                                                                                                                                                                                                                                                                                                                                                    |                     | -                  |
| Hose Length [mm] 1500 Braid type not applicable Braid material PVC Anti-twist 1  Spout Spout Spout type foldable Range of shower/ bath spout [mm] 184                                                                                                                                                                                                                                                                                                                                                                                                                                                                                                                                                                                                                                                                                                                                                                                                                                                                                                                                                                                                                                                                                                                                                                                                                                                                                                                                                                                                                                                                                                                                                                                                                                                                                                                                                                                                                                                                                                                                                                          |                     |                    |
| Length [mm] 1500 Braid type not applicable Braid material PVC Anti-twist 1  Spout Spout Spout type foldable Range of shower/ bath spout [mm] 184                                                                                                                                                                                                                                                                                                                                                                                                                                                                                                                                                                                                                                                                                                                                                                                                                                                                                                                                                                                                                                                                                                                                                                                                                                                                                                                                                                                                                                                                                                                                                                                                                                                                                                                                                                                                                                                                                                                                                                               | Stream type         | rain, mist, mixed  |
| Braid type not applicable Braid material PVC Anti-twist 1  Spout Spout type foldable Range of shower/ bath spout [mm] 184                                                                                                                                                                                                                                                                                                                                                                                                                                                                                                                                                                                                                                                                                                                                                                                                                                                                                                                                                                                                                                                                                                                                                                                                                                                                                                                                                                                                                                                                                                                                                                                                                                                                                                                                                                                                                                                                                                                                                                                                      | Hose                |                    |
| Braid material PVC Anti-twist 1  Spout Spout type foldable Range of shower/ bath spout [mm] 184                                                                                                                                                                                                                                                                                                                                                                                                                                                                                                                                                                                                                                                                                                                                                                                                                                                                                                                                                                                                                                                                                                                                                                                                                                                                                                                                                                                                                                                                                                                                                                                                                                                                                                                                                                                                                                                                                                                                                                                                                                | Length [mm]         | 1500               |
| Anti-twist 1  Spout Spout type foldable Range of shower/ bath spout [mm] 184                                                                                                                                                                                                                                                                                                                                                                                                                                                                                                                                                                                                                                                                                                                                                                                                                                                                                                                                                                                                                                                                                                                                                                                                                                                                                                                                                                                                                                                                                                                                                                                                                                                                                                                                                                                                                                                                                                                                                                                                                                                   | Braid type          | not applicable     |
| Spout Spout type foldable Range of shower/ bath spout [mm] 184                                                                                                                                                                                                                                                                                                                                                                                                                                                                                                                                                                                                                                                                                                                                                                                                                                                                                                                                                                                                                                                                                                                                                                                                                                                                                                                                                                                                                                                                                                                                                                                                                                                                                                                                                                                                                                                                                                                                                                                                                                                                 | Braid material      | PVC                |
| Spout type foldable Range of shower/ bath spout [mm] 184                                                                                                                                                                                                                                                                                                                                                                                                                                                                                                                                                                                                                                                                                                                                                                                                                                                                                                                                                                                                                                                                                                                                                                                                                                                                                                                                                                                                                                                                                                                                                                                                                                                                                                                                                                                                                                                                                                                                                                                                                                                                       | Anti-twist          | 1                  |
| Spout type foldable Range of shower/ bath spout [mm] 184                                                                                                                                                                                                                                                                                                                                                                                                                                                                                                                                                                                                                                                                                                                                                                                                                                                                                                                                                                                                                                                                                                                                                                                                                                                                                                                                                                                                                                                                                                                                                                                                                                                                                                                                                                                                                                                                                                                                                                                                                                                                       | Spout               |                    |
| Range of shower/ bath spout [mm] 184                                                                                                                                                                                                                                                                                                                                                                                                                                                                                                                                                                                                                                                                                                                                                                                                                                                                                                                                                                                                                                                                                                                                                                                                                                                                                                                                                                                                                                                                                                                                                                                                                                                                                                                                                                                                                                                                                                                                                                                                                                                                                           | •                   | foldablo           |
| and a continuous control contr |                     |                    |
| Aerator res                                                                                                                                                                                                                                                                                                                                                                                                                                                                                                                                                                                                                                                                                                                                                                                                                                                                                                                                                                                                                                                                                                                                                                                                                                                                                                                                                                                                                                                                                                                                                                                                                                                                                                                                                                                                                                                                                                                                                                                                                                                                                                                    |                     |                    |
|                                                                                                                                                                                                                                                                                                                                                                                                                                                                                                                                                                                                                                                                                                                                                                                                                                                                                                                                                                                                                                                                                                                                                                                                                                                                                                                                                                                                                                                                                                                                                                                                                                                                                                                                                                                                                                                                                                                                                                                                                                                                                                                                | Aeratul             | 162                |
| Function switch                                                                                                                                                                                                                                                                                                                                                                                                                                                                                                                                                                                                                                                                                                                                                                                                                                                                                                                                                                                                                                                                                                                                                                                                                                                                                                                                                                                                                                                                                                                                                                                                                                                                                                                                                                                                                                                                                                                                                                                                                                                                                                                | Function switch     |                    |
| Switch type ceramic mechanical                                                                                                                                                                                                                                                                                                                                                                                                                                                                                                                                                                                                                                                                                                                                                                                                                                                                                                                                                                                                                                                                                                                                                                                                                                                                                                                                                                                                                                                                                                                                                                                                                                                                                                                                                                                                                                                                                                                                                                                                                                                                                                 | Switch type         | ceramic mechanical |
| Mixer                                                                                                                                                                                                                                                                                                                                                                                                                                                                                                                                                                                                                                                                                                                                                                                                                                                                                                                                                                                                                                                                                                                                                                                                                                                                                                                                                                                                                                                                                                                                                                                                                                                                                                                                                                                                                                                                                                                                                                                                                                                                                                                          | Mixer               |                    |