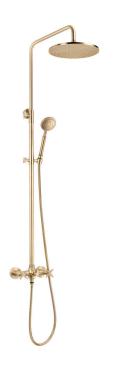

## Shower column, with shower mixer

**Product code:** NAC\_M4QT **EAN:** 5908212084335

Color: brass

Warranty [years]: 5

| Shower column<br>Finish          | brass           |
|----------------------------------|-----------------|
| Mixer                            | Yes             |
| Rain head height adjustment      | Yes             |
| Bar height adjustment from [mm]  | 900             |
| Bar height adjustment up to [mm] | 1500            |
| Rail                             |                 |
| Material                         | steel 304       |
| Shower overhead                  |                 |
| Shape                            | round           |
| Material                         | brass           |
| Diameter [mm]                    | 250             |
| Anti-calc                        | Yes             |
| Number of functions              | 1               |
| Stream type                      | rain            |
| Hand shower                      |                 |
| Number of functions              | 1               |
| Anti-calc                        | Yes             |
| Stream type                      | rain            |
| Hose                             |                 |
| Length [mm]                      | 1500            |
| Braid type                       | double braided  |
| Braid material                   | stainless steel |
| Anti-twist                       | 2               |
|                                  |                 |
| Function switch                  | and the start   |
| Switch type                      | mechanical      |
| Mixer                            |                 |

## Features:

Mixer type

- Steel bar
- Only the best materials, the quality of which has been confirmed by laboratory tests

two-handle

- Anti-calc system facilitating the removal of limescale deposits
- The set includes an orifice reducing the flow of water
- Dedicated cleaning agent, safe for cleaned surfaces
- Adjustable rain shower height
- Design that connects the past with the future
- Hand-crafted elements
- · Innovative and durable brass color coating
- The mixer body is made of the highest quality brass