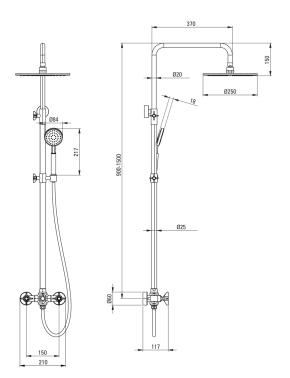

## Shower column, with shower mixer

**Product code:** NAC\_M4QT **EAN:** 5908212084335

Color: brass

Warranty [years]: 5

| Shower column<br>Finish          | brass           |
|----------------------------------|-----------------|
| Mixer                            | Yes             |
| Rain head height adjustment      | Yes             |
| Bar height adjustment from [mm]  | 900             |
| Bar height adjustment up to [mm] | 1500            |
| Rail                             |                 |
| Material                         | steel 304       |
| Shower overhead                  |                 |
| Shape                            | round           |
| Material                         | brass           |
| Diameter [mm]                    | 250             |
| Anti-calc                        | Yes             |
| Number of functions              | 1               |
| Stream type                      | rain            |
| Hand shower                      |                 |
| Number of functions              | 1               |
| Anti-calc                        | Yes             |
| Stream type                      | rain            |
| Hose                             |                 |
| Length [mm]                      | 1500            |
| Braid type                       | double braided  |
| Braid material                   | stainless steel |
| Anti-twist                       | 2               |
|                                  |                 |
| Function switch                  | and the start   |
| Switch type                      | mechanical      |
| Mixer                            |                 |