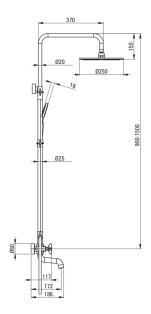

## Shower column, with bathtub mixer

Product code: NAC\_M1QT EAN: 5908212084304

Color: brass

Warranty [years]: 5

| Shower column                    |                        |
|----------------------------------|------------------------|
| Finish                           | brass                  |
| Mixer                            | Yes                    |
| Rain head height adjustment      | Yes                    |
| Bar height adjustment from [mm]  | 900                    |
| Bar height adjustment up to [mm] | 1550                   |
|                                  |                        |
| Rail                             |                        |
| Material                         | steel 304              |
| Additional features              | adjustable shower head |
|                                  | angle                  |
| Shower overhead                  |                        |
| Shape                            | round                  |
| Material                         | brass                  |
| Thickness                        | 57                     |
| Diameter [mm]                    | 250                    |
| Anti-calc                        | Yes                    |
| Number of functions              | 1                      |
| Stream type                      | rain                   |
| Hand shower                      |                        |
| Number of functions              | 1                      |
| Anti-calc                        | Yes                    |
| Stream type                      | rain                   |
|                                  | 13.11                  |
| Hose                             |                        |
| Length [mm]                      | 1500                   |
| Braid type                       | double braided         |
| Braid material                   | stainless steel        |
| Anti-twist                       | 2                      |
| Spout                            |                        |
| Spout type                       | still                  |
| Aerator                          | Yes                    |
| E                                |                        |
| Function switch                  |                        |
| Switch type                      | mechanical             |
| Mixer                            |                        |
|                                  |                        |