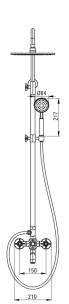

## Shower column, with bathtub mixer

Product code: NAC\_M1QT EAN: 5908212084304

Color: brass

Warranty [years]: 5

| Shower column                    |                        |
|----------------------------------|------------------------|
| Finish                           | brass                  |
| Mixer                            | Yes                    |
| Rain head height adjustment      | Yes                    |
| Bar height adjustment from [mm]  | 900                    |
| Bar height adjustment up to [mm] | 1550                   |
|                                  |                        |
| Rail                             |                        |
| Material                         | steel 304              |
| Additional features              | adjustable shower head |
|                                  | angle                  |
| Shower overhead                  |                        |
| Shape                            | round                  |
| Material                         | brass                  |
| Thickness                        | 57                     |
| Diameter [mm]                    | 250                    |
| Anti-calc                        | Yes                    |
| Number of functions              | 1                      |
| Stream type                      | rain                   |
| Hand shower                      |                        |
| Number of functions              | 1                      |
| Anti-calc                        | Yes                    |
| Stream type                      | rain                   |
|                                  | 13.11                  |
| Hose                             |                        |
| Length [mm]                      | 1500                   |
| Braid type                       | double braided         |
| Braid material                   | stainless steel        |
| Anti-twist                       | 2                      |
| Spout                            |                        |
| Spout type                       | still                  |
| Aerator                          | Yes                    |
| E                                |                        |
| Function switch                  |                        |
| Switch type                      | mechanical             |
| Mixer                            |                        |
|                                  |                        |