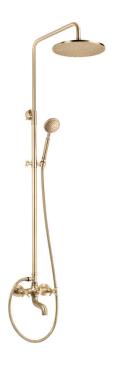

## Shower column, with bathtub mixer

Product code: NAC\_M1QT EAN: 5908212084304

Color: brass

Warranty [years]: 5

| Shower column                    |                        |
|----------------------------------|------------------------|
| Finish                           | brass                  |
| Mixer                            | Yes                    |
| Rain head height adjustment      | Yes                    |
| Bar height adjustment from [mm]  | 900                    |
| Bar height adjustment up to [mm] | 1550                   |
|                                  |                        |
| Rail                             |                        |
| Material                         | steel 304              |
| Additional features              | adjustable shower head |
|                                  | angle                  |
| Shower overhead                  |                        |
| Shape                            | round                  |
| Material                         | brass                  |
| Thickness                        | 57                     |
| Diameter [mm]                    | 250                    |
| Anti-calc                        | Yes                    |
| Number of functions              | 1                      |
| Stream type                      | rain                   |
| Hand shower                      |                        |
| Number of functions              | 1                      |
| Anti-calc                        | Yes                    |
| Stream type                      | rain                   |
|                                  | 13.11                  |
| Hose                             |                        |
| Length [mm]                      | 1500                   |
| Braid type                       | double braided         |
| Braid material                   | stainless steel        |
| Anti-twist                       | 2                      |
| Spout                            |                        |
| Spout type                       | still                  |
| Aerator                          | Yes                    |
| E                                |                        |
| Function switch                  |                        |
| Switch type                      | mechanical             |
| Mixer                            |                        |
|                                  |                        |

## Features:

Mixer type

- Steel bar
- Only the best materials, the quality of which has been confirmed by laboratory tests

two-handle, mixer

- Anti-calc system facilitating the removal of limescale deposits
- The set includes an orifice reducing the flow of water
- · Hand-crafted elements
- \* Design that connects the past with the future
- Dedicated cleaning agent, safe for cleaned surfaces
- Adjustable rain shower height
- · Innovative and durable brass color coating
- The mixer body is made of the highest quality brass