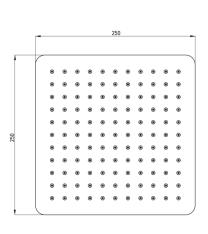

## CASCADA Shower head, steel

Product code: NAC\_F02K EAN: 5907650834366 Color: brushed steel Warranty [years]: 2

| Shower overhead |        |
|-----------------|--------|
| Shape           | square |
| Width [mm]      | 250    |
| Length [mm]     | 250    |
| Stream type     | rain   |
| Anti-calc       | Yes    |