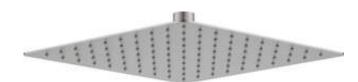

## CASCADA Shower head, steel

Product code: NAC\_F02K EAN: 5907650834366 Color: brushed steel Warranty [years]: 2

| Shower overhead |        |
|-----------------|--------|
| Shape           | square |
| Width [mm]      | 250    |
| Length [mm]     | 250    |
| Stream type     | rain   |
| Anti-calc       | Yes    |

## Features:

- · Innovative and easy to maintain brushed steel coating
- Flush-mounted installation ensures the aesthetics of the bathroom
- Anti-calc system facilitating the removal of limescale deposits
- Only the best materials, the quality of which has been confirmed by laboratory tests
- Ultra thin steel head
- Dedicated cleaning agent, safe for cleaned surfaces