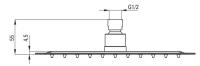

## CASCADA Shower head, steel

Product code: NAC\_F02K EAN: 5907650834366 Color: brushed steel Warranty [years]: 2

| Shower overhead |        |
|-----------------|--------|
| Shape           | square |
| Width [mm]      | 250    |
| Length [mm]     | 250    |
| Stream type     | rain   |
| Anti-calc       | Yes    |