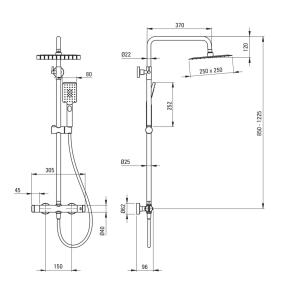

## Shower column, with shower mixer

**Product code:** NAC\_D4HT **EAN:** 5907650817536

Color: titanium
Warranty [years]: 5

| Shower column                    |                 |
|----------------------------------|-----------------|
| Finish                           | titanium        |
| Mixer                            | Yes             |
| Bar height adjustment from [mm]  | 850             |
| Bar height adjustment up to [mm] | 1225            |
| Rail                             |                 |
| Material                         | steel 304       |
| Shower overhead                  |                 |
| Shape                            | square          |
| Material                         | stainless steel |

250

250

Yes

1

| Stream type         | rain |
|---------------------|------|
| Hand shower         |      |
| Number of functions | 3    |
| Anti-calc           | Yes  |

| Hose           |                |
|----------------|----------------|
| Length [mm]    | 1500           |
| Braid type     | not applicable |
| Braid material | PVC            |
| Anti-twist     | 1              |