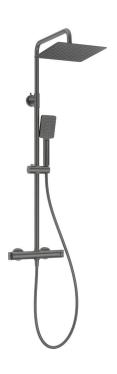

## Shower column, with shower mixer

**Product code:** NAC\_D4HT **EAN:** 5907650817536

Color: titanium
Warranty [years]: 5

| Shower column                    |                 |
|----------------------------------|-----------------|
| Finish                           | titanium        |
| Mixer                            | Yes             |
| Bar height adjustment from [mm]  | 850             |
| Bar height adjustment up to [mm] | 1225            |
| Rail                             |                 |
| Material                         | steel 304       |
| Shower overhead                  |                 |
| Shape                            | square          |
| Material                         | stainless steel |

## Features:

Width [mm]

Length [mm]

Number of functions

Anti-calc

- Combination of functionality and aesthetics
- Ergonomic knobs

Function switch

- \* Reinforced check valves compensate for pressure surges
- 38°C temperature lock
- Top grade brass
- Innovative, durable and easy to clean Titanium coating
- Ultra thin steel head
- Anti-calc system facilitating the removal of limescale deposits
- Anti-calc hand shower
- Shower hand angle adjustment
- Dedicated cleaning agent, safe for cleaned surfaces
- Only the best materials, the quality of which has been confirmed by laboratory tests
- The mixer body is made of the highest quality brass