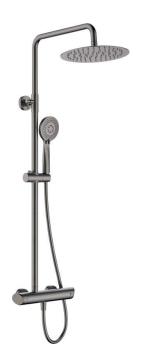

## **ARNIKA**

## Shower column, with shower mixer

Product code: NAC\_D1QK EAN: 5908212097755

Color: titanium Warranty [years]: 5

| Shower column                    |          |
|----------------------------------|----------|
| Finish                           | titanium |
| Міхег                            | Yes      |
| Rain head height adjustment      | Yes      |
| Bar height adjustment from [mm]  | 910      |
| Bar height adjustment up to [mm] | 1250     |
|                                  |          |

| Finish                           | titanium               |
|----------------------------------|------------------------|
| Mixer                            | Yes                    |
| Rain head height adjustment      | Yes                    |
| Bar height adjustment from [mm]  | 910                    |
| Bar height adjustment up to [mm] | 1250                   |
| Rail                             |                        |
| Material                         | steel 304              |
| Additional features              | adjustable shower head |
|                                  | angle                  |
| Shower overhead                  |                        |
| Shape                            | round                  |
| Material                         | brass                  |
| Thickness                        | 8.2                    |
| Diameter [mm]                    | 250                    |
| Anti-calc                        | Yes                    |
| Number of functions              | 1                      |
| Stream type                      | rain                   |
| Hand shower                      |                        |
| Number of functions              | 1                      |
| Anti-calc                        | Yes                    |
| Stream type                      | rain                   |
| Additional features              | cool-out               |
| Hose                             |                        |
| Length [mm]                      | 1500                   |
| Braid type                       | not applicable         |
| Braid material                   | PVC                    |
| Anti-twist                       | 1                      |
| Mixer                            |                        |
| Mixer type                       | mixer, two-handle      |
|                                  |                        |