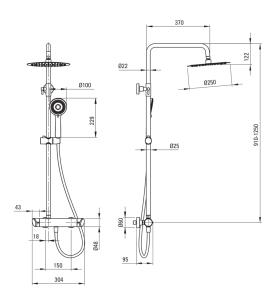

## Shower column, with shower mixer

Product code: NAC\_D1QK EAN: 5908212097755

Color: titanium Warranty [years]: 5

| Shower column                    |          |
|----------------------------------|----------|
| Finish                           | titanium |
| Міхег                            | Yes      |
| Rain head height adjustment      | Yes      |
| Bar height adjustment from [mm]  | 910      |
| Bar height adjustment up to [mm] | 1250     |
|                                  |          |

| Finish                           | titanium               |
|----------------------------------|------------------------|
| Mixer                            | Yes                    |
| Rain head height adjustment      | Yes                    |
| Bar height adjustment from [mm]  | 910                    |
| Bar height adjustment up to [mm] | 1250                   |
| Rail                             |                        |
| Material                         | steel 304              |
| Additional features              | adjustable shower head |
|                                  | angle                  |
| Shower overhead                  |                        |
| Shape                            | round                  |
| Material                         | brass                  |
| Thickness                        | 8.2                    |
| Diameter [mm]                    | 250                    |
| Anti-calc                        | Yes                    |
| Number of functions              | 1                      |
| Stream type                      | rain                   |
| Hand shower                      |                        |
| Number of functions              | 1                      |
| Anti-calc                        | Yes                    |
| Stream type                      | rain                   |
| Additional features              | cool-out               |
| Hose                             |                        |
| Length [mm]                      | 1500                   |
| Braid type                       | not applicable         |
| Braid material                   | PVC                    |
| Anti-twist                       | 1                      |
| Mixer                            |                        |
| Mixer type                       | mixer, two-handle      |
|                                  |                        |