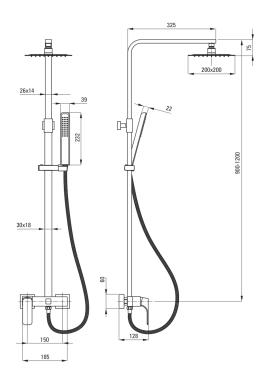

## HIACYNT Shower column, with shower mixer

**Product code:** NAC\_A1QM **EAN:** 5908212088401

Color: bianco
Warranty [years]: 5

| Shower column                       |                              |
|-------------------------------------|------------------------------|
| Finish                              | bianco                       |
| Mixer                               | Yes                          |
| Rain head height adjustment         | Yes                          |
| Bar height adjustment from [mm]     | 900                          |
| Bar height adjustment up to [mm]    | 1200                         |
| Rail                                |                              |
| Material                            | brass                        |
| Additional features                 | adjustable shower head angle |
| Shower overhead                     |                              |
| Shape                               | square                       |
| Material                            | steel 304                    |
| Width [mm]                          | 200                          |
| Length [mm]                         | 200                          |
| Thickness                           | 55                           |
| Anti-calc                           | Yes                          |
| Number of functions                 | 1                            |
| Stream type                         | rain                         |
| Quick response time for turning the |                              |
| water on and off                    | Yes                          |
| Hand shower                         |                              |
| Number of functions                 | 1                            |
| Anti-calc                           | Yes                          |
| Stream type                         | rain                         |
|                                     |                              |
| Hose                                | 1500                         |
| Length [mm]                         | 1500                         |
| Braid type                          | not applicable<br>PVC        |
| Braid material Anti-twist           | 1                            |
| AHLI-LWISL                          |                              |
| Function switch                     |                              |
| Switch type                         | ceramic mechanical           |
| Mixer                               |                              |
| Mixer type                          | mixer, single-handle         |
| 31-                                 | . 5                          |