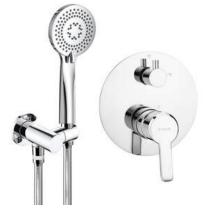

## Mixer

| Mixer                               |                           |
|-------------------------------------|---------------------------|
| Mixer type                          | single-handle, mixer      |
| Installation method                 | concealed                 |
| Acoustic group [db]                 | l (x ≤ 20)                |
| Spout                               |                           |
| Spout type                          | still                     |
| Range of shower/ bath spout [mm]    | 325                       |
| Shower overhead                     |                           |
| Shape                               | round                     |
| Material                            | steel 304                 |
| Thickness                           | 55                        |
| Diameter [mm]                       | 300                       |
| Anti-calc                           | Yes                       |
| Number of functions                 | 1                         |
| Stream type                         | rain                      |
| Quick response time for turning the |                           |
| water on and off                    | Yes                       |
| Hand shower                         |                           |
| Number of functions                 | 3                         |
| Anti-calc                           | Yes                       |
| Stream type                         | rain, mixed, hydromassage |
|                                     |                           |
| Hose                                | 1500                      |
| Length [mm]                         | 1500                      |
| Braid type                          | not applicable            |
| Braid material                      | PVC                       |
| Anti-twist                          | 1                         |
| Angled hose connector               |                           |
| Finish                              | chrome                    |
| Connection type                     | for the hose with hand    |
|                                     | shower holder             |
| Shape                               | round                     |
| Material                            | brass                     |
| Connection thread                   | Yes                       |
| Concealed mounting                  | Yes                       |