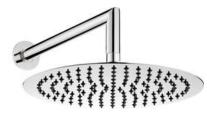

## Mixer

| Mixer                               |                           |
|-------------------------------------|---------------------------|
| Mixer type                          | single-handle, mixer      |
| Installation method                 | concealed                 |
| Acoustic group [db]                 | l (x ≤ 20)                |
| Spout                               |                           |
| Spout type                          | still                     |
| Range of shower/ bath spout [mm]    | 325                       |
| Shower overhead                     |                           |
| Shape                               | round                     |
| Material                            | steel 304                 |
| Thickness                           | 55                        |
| Diameter [mm]                       | 300                       |
| Anti-calc                           | Yes                       |
| Number of functions                 | 1                         |
| Stream type                         | rain                      |
| Quick response time for turning the |                           |
| water on and off                    | Yes                       |
| Hand shower                         |                           |
| Number of functions                 | 3                         |
| Anti-calc                           | Yes                       |
| Stream type                         | rain, mixed, hydromassage |
|                                     |                           |
| Hose                                | 1500                      |
| Length [mm]                         | 1500                      |
| Braid type                          | not applicable            |
| Braid material                      | PVC                       |
| Anti-twist                          | 1                         |
| Angled hose connector               |                           |
| Finish                              | chrome                    |
| Connection type                     | for the hose with hand    |
|                                     | shower holder             |
| Shape                               | round                     |
| Material                            | brass                     |
| Connection thread                   | Yes                       |
| Concealed mounting                  | Yes                       |