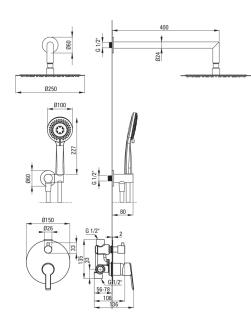

## Mixer

| Mixer                               |                           |
|-------------------------------------|---------------------------|
| Mixer type                          | single-handle, mixer      |
| Installation method                 | concealed                 |
| Acoustic group [db]                 | l (x ≤ 20)                |
| Spout                               |                           |
| Spout type                          | still                     |
| Range of shower/ bath spout [mm]    | 325                       |
| Shower overhead                     |                           |
| Shape                               | round                     |
| Material                            | steel 304                 |
| Thickness                           | 55                        |
| Diameter [mm]                       | 300                       |
| Anti-calc                           | Yes                       |
| Number of functions                 | 1                         |
| Stream type                         | rain                      |
| Quick response time for turning the |                           |
| water on and off                    | Yes                       |
| Hand shower                         |                           |
| Number of functions                 | 3                         |
| Anti-calc                           | Yes                       |
| Stream type                         | rain, mixed, hydromassage |
|                                     |                           |
| Hose                                | 1500                      |
| Length [mm]                         | 1500                      |
| Braid type                          | not applicable            |
| Braid material                      | PVC                       |
| Anti-twist                          | 1                         |
| Angled hose connector               |                           |
| Finish                              | chrome                    |
| Connection type                     | for the hose with hand    |
|                                     | shower holder             |
| Shape                               | round                     |
| Material                            | brass                     |
| Connection thread                   | Yes                       |
| Concealed mounting                  | Yes                       |