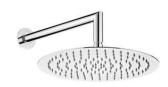

#### Shower overhead

| Shape                               | round     |
|-------------------------------------|-----------|
| Material                            | steel 304 |
| Thickness                           | 55        |
| Diameter [mm]                       | 300       |
| Anti-calc                           | Yes       |
| Number of functions                 | 1         |
| Stream type                         | rain      |
| Quick response time for turning the |           |
| water on and off                    | Yes       |
|                                     |           |