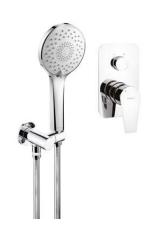

### Hand shower

| Number of functions | 3                         |
|---------------------|---------------------------|
| Anti-calc           | Yes                       |
| Stream type         | rain, mixed, hydromassage |

#### Hose

| 11050          |                |
|----------------|----------------|
| Length [mm]    | 1500           |
| Braid type     | not applicable |
| Braid material | PVC            |
| Anti-twist     | 1              |

# Angled hose connector

| Finish             | chrome                 |
|--------------------|------------------------|
| Connection type    | for the hose with hand |
|                    | shower holder          |
| Shape              | round                  |
| Material           | brass                  |
| Connection thread  | Yes                    |
| Concealed mounting | Yes                    |

### Features:

- · Unique design
- Click type switch
- · Big hand shower
- 3-function hand shower
- Anti-calc hand shower
- Adjustable shower hand angle
- Steel shower head
- Only the best materials, the quality of which has been confirmed by laboratory tests
- Flush-mounted installation ensures the aesthetics of the bathroom
- The mixer body is made of the highest quality brass
- Dedicated cleaning agent, safe for cleaned surfaces