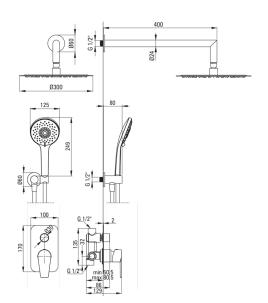

#### Mixer

| Mixer type          | single-handle, mixer |
|---------------------|----------------------|
| Installation method | concealed            |
| Acoustic group [db] | I (x ≤ 20)           |

# **Spout**

| opou.                            |        |
|----------------------------------|--------|
| Spout type                       | swivel |
| Range of shower/ bath spout [mm] | 384    |

#### Shower overhead

| Shape                               | round     |
|-------------------------------------|-----------|
| Material                            | steel 304 |
| Thickness                           | 55        |
| Diameter [mm]                       | 300       |
| Anti-calc                           | Yes       |
| Number of functions                 | 1         |
| Stream type                         | rain      |
| Quick response time for turning the |           |
| water on and off                    | Yes       |
|                                     |           |

### Hand shower

| Number of functions | 3                         |
|---------------------|---------------------------|
| Anti-calc           | Yes                       |
| Stream type         | rain, mixed, hydromassage |

#### Hose

| 11050          |                |
|----------------|----------------|
| Length [mm]    | 1500           |
| Braid type     | not applicable |
| Braid material | PVC            |
| Anti-twist     | 1              |

# Angled hose connector

| Finish             | chrome                 |
|--------------------|------------------------|
| Connection type    | for the hose with hand |
|                    | shower holder          |
| Shape              | round                  |
| Material           | brass                  |
| Connection thread  | Yes                    |
| Concealed mounting | Yes                    |