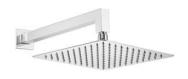

## Concealed shower set

**Product code:** NAC\_09MP **EAN:** 5908212085608

**Color:** chrome **Warranty [years]:** 7

| Mixer                               |                      |
|-------------------------------------|----------------------|
| Mixer type                          | single-handle, mixer |
| Installation method                 | concealed            |
| Acoustic group [db]                 | I (x ≤ 20)           |
| Spout                               |                      |
| Spout type                          | still                |
| Range of shower/ bath spout [mm]    | 387.5                |
| Shower overhead                     |                      |
| Shape                               | square               |
| Material                            | steel 304            |
| Width [mm]                          | 250                  |
| Length [mm]                         | 250                  |
| Thickness                           | 55                   |
| Anti-calc                           | Yes                  |
| Number of functions                 | 1                    |
| Stream type                         | rain                 |
| Quick response time for turning the |                      |
| water on and off                    | Yes                  |
| Hand shower                         |                      |
| Number of functions                 | 3                    |
| Anti-calc                           | Yes                  |
| Stream type                         | rain, mist, mixed    |
| Hose                                |                      |
| Length [mm]                         | 1500                 |
| Braid type                          | not applicable       |
| Braid material                      | PVC                  |
|                                     |                      |