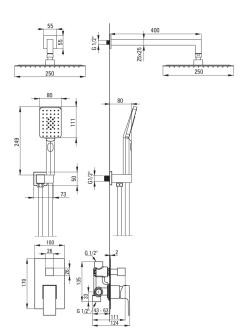

## Concealed shower set

**Product code:** NAC\_09MP **EAN:** 5908212085608

**Color:** chrome **Warranty [years]:** 7

| Mixer                               |                      |
|-------------------------------------|----------------------|
| Mixer type                          | single-handle, mixer |
| Installation method                 | concealed            |
| Acoustic group [db]                 | I (x ≤ 20)           |
| Spout                               |                      |
| Spout type                          | still                |
| Range of shower/ bath spout [mm]    | 387.5                |
| Shower overhead                     |                      |
| Shape                               | square               |
| Material                            | steel 304            |
| Width [mm]                          | 250                  |
| Length [mm]                         | 250                  |
| Thickness                           | 55                   |
| Anti-calc                           | Yes                  |
| Number of functions                 | 1                    |
| Stream type                         | rain                 |
| Quick response time for turning the |                      |
| water on and off                    | Yes                  |
| Hand shower                         |                      |
| Number of functions                 | 3                    |
| Anti-calc                           | Yes                  |
| Stream type                         | rain, mist, mixed    |
| Hose                                |                      |
| Length [mm]                         | 1500                 |
| Braid type                          | not applicable       |
| Braid material                      | PVC                  |
|                                     |                      |