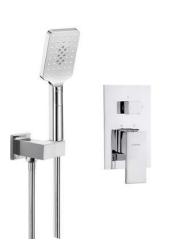

## Concealed shower set

**Product code:** NAC\_09MP **EAN:** 5908212085608

**Color:** chrome **Warranty [years]:** 7

| Mixer                               |                      |
|-------------------------------------|----------------------|
| Mixer type                          | single-handle, mixer |
| Installation method                 | concealed            |
| Acoustic group [db]                 | I (x ≤ 20)           |
| Spout                               |                      |
| Spout type                          | still                |
| Range of shower/ bath spout [mm]    | 387.5                |
| Shower overhead                     |                      |
| Shape                               | square               |
| Material                            | steel 304            |
| Width [mm]                          | 250                  |
| Length [mm]                         | 250                  |
| Thickness                           | 55                   |
| Anti-calc                           | Yes                  |
| Number of functions                 | 1                    |
| Stream type                         | rain                 |
| Quick response time for turning the |                      |
| water on and off                    | Yes                  |
| Hand shower                         |                      |
| Number of functions                 | 3                    |
| Anti-calc                           | Yes                  |
| Stream type                         | rain, mist, mixed    |
| Hose                                |                      |
| Length [mm]                         | 1500                 |
| Braid type                          | not applicable       |
| Braid material                      | PVC                  |
|                                     |                      |