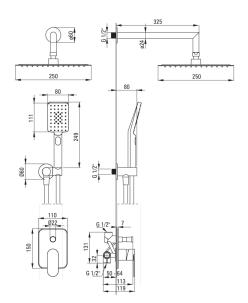

# **Spout**

| Spout type                       | still |
|----------------------------------|-------|
| Range of shower/ bath spout [mm] | 325   |

## Shower overhead

| Shape                               | square    |
|-------------------------------------|-----------|
| Material                            | steel 304 |
| Width [mm]                          | 250       |
| Length [mm]                         | 250       |
| Thickness                           | 55        |
| Anti-calc                           | Yes       |
| Number of functions                 | 1         |
| Stream type                         | rain      |
| Quick response time for turning the |           |
| water on and off                    | Yes       |
| WGCG1 G11 G11G G11                  |           |

#### Hose

| Length [mm]    | 1500           |
|----------------|----------------|
| Braid type     | not applicable |
| Braid material | PVC            |
| Anti-twist     | 1              |