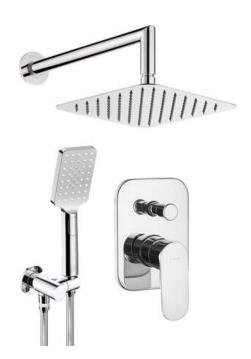

# **ALPINIA**

# Concealed shower set

**Product code:** NAC\_09LP **EAN:** 5908212060407

**Color:** chrome **Warranty [years]:** 7

#### Mixer

| Mixer type          | single-handle, mixer |
|---------------------|----------------------|
| Installation method | concealed            |
| Acoustic group [db] | II (20 < x ≤ 30)     |

# **Spout**

| Spout type                       | still |
|----------------------------------|-------|
| Range of shower/ bath spout [mm] | 325   |

## Shower overhead

| Shape                               | square    |
|-------------------------------------|-----------|
| Material                            | steel 304 |
| Width [mm]                          | 250       |
| Length [mm]                         | 250       |
| Thickness                           | 55        |
| Anti-calc                           | Yes       |
| Number of functions                 | 1         |
| Stream type                         | rain      |
| Quick response time for turning the |           |
| water on and off                    | Yes       |
| WGCG1 G11 G11G G11                  |           |

### Hand shower

| Number of functions | 3                 |
|---------------------|-------------------|
| Anti-calc           | Yes               |
| Stream type         | rain, mist, mixed |

#### Hose

| Length [mm]    | 1500           |
|----------------|----------------|
| Braid type     | not applicable |
| Braid material | PVC            |
| Anti-twist     | 1              |

# Angled hose connector

| Finish             | chrome                 |
|--------------------|------------------------|
| Connection type    | for the hose with hand |
|                    | shower holder          |
| Shape              | round                  |
| Material           | brass                  |
| Connection thread  | Yes                    |
| Concealed mounting | Yes                    |