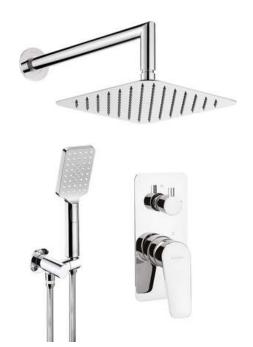

# Concealed shower set

**Product code:** NAC\_09JP **EAN:** 5907650874072

**Color:** chrome **Warranty [years]:** 7

| I | М | li | ¥ | ρ | r |
|---|---|----|---|---|---|
|   |   |    |   |   |   |

| Mixer type          | single-handle, mixer |
|---------------------|----------------------|
| Installation method | concealed            |
| Acoustic group [db] | I (x ≤ 20)           |
|                     |                      |

#### Spout

| opout                            |       |  |
|----------------------------------|-------|--|
| Spout type                       | still |  |
| Range of shower/ bath spout [mm] | 325   |  |

#### Shower overhead

| Shape                               | square    |
|-------------------------------------|-----------|
| Material                            | steel 304 |
| Width [mm]                          | 300       |
| Length [mm]                         | 300       |
| Thickness                           | 55        |
| Anti-calc                           | Yes       |
| Number of functions                 | 1         |
| Stream type                         | rain      |
| Quick response time for turning the |           |
| water on and off                    | Yes       |
|                                     |           |

#### Hand shower

| Halla SHOWEI        |                   |  |
|---------------------|-------------------|--|
| Number of functions | 3                 |  |
| Anti-calc           | Yes               |  |
| Stream type         | rain, mist, mixed |  |

#### Hose

| Length [mm]    | 1500           |
|----------------|----------------|
| Braid type     | not applicable |
| Braid material | PVC            |
| Anti-twist     | 1              |

### Angled hose connector

| Finish             | chrome                 |
|--------------------|------------------------|
| Connection type    | for the hose with hand |
|                    | shower holder          |
| Shape              | round                  |
| Material           | brass                  |
| Connection thread  | Yes                    |
| Concealed mounting | Yes                    |