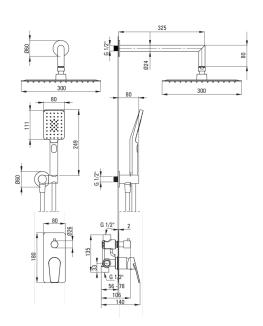

#### Spout

| opout                            |       |  |
|----------------------------------|-------|--|
| Spout type                       | still |  |
| Range of shower/ bath spout [mm] | 325   |  |

#### Shower overhead

| Shape                               | square    |
|-------------------------------------|-----------|
| Material                            | steel 304 |
| Width [mm]                          | 300       |
| Length [mm]                         | 300       |
| Thickness                           | 55        |
| Anti-calc                           | Yes       |
| Number of functions                 | 1         |
| Stream type                         | rain      |
| Quick response time for turning the |           |
| water on and off                    | Yes       |
|                                     |           |

#### Hand shower

| Halla SHOWEI        |                   |  |
|---------------------|-------------------|--|
| Number of functions | 3                 |  |
| Anti-calc           | Yes               |  |
| Stream type         | rain, mist, mixed |  |

#### Hose

| Length [mm]    | 1500           |
|----------------|----------------|
| Braid type     | not applicable |
| Braid material | PVC            |
| Anti-twist     | 1              |

### Angled hose connector

| Finish             | chrome                 |
|--------------------|------------------------|
| Connection type    | for the hose with hand |
|                    | shower holder          |
| Shape              | round                  |
| Material           | brass                  |
| Connection thread  | Yes                    |
| Concealed mounting | Yes                    |