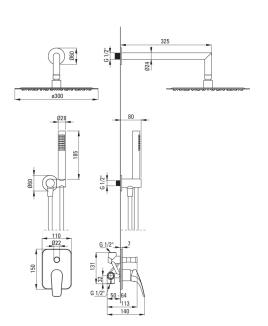

### Spout

| - Pool                           |       |
|----------------------------------|-------|
| Spout type                       | still |
| Range of shower/ bath spout [mm] | 325   |

## Shower overhead

| Shape                               | round     |
|-------------------------------------|-----------|
| Material                            | steel 304 |
| Thickness                           | 55        |
| Diameter [mm]                       | 300       |
| Anti-calc                           | Yes       |
| Number of functions                 | 1         |
| Stream type                         | rain      |
| Quick response time for turning the |           |
| water on and off                    | Yes       |
|                                     |           |

## Hand shower

| Number of functions | 1    |
|---------------------|------|
| Anti-calc           | Yes  |
| Stream type         | rain |

#### Hose

| 11050          |                            |
|----------------|----------------------------|
| Length [mm]    | 1500                       |
| Braid type     | extensible, double braided |
| Braid material | stainless steel            |
| Anti-twist     | 1                          |