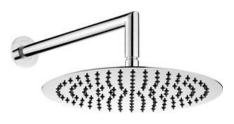

## Shower overhead

| Shape                               | round     |
|-------------------------------------|-----------|
| Material                            | steel 304 |
| Thickness                           | 55        |
| Diameter [mm]                       | 300       |
| Anti-calc                           | Yes       |
| Number of functions                 | 1         |
| Stream type                         | rain      |
| Quick response time for turning the |           |
| water on and off                    | Yes       |
|                                     |           |