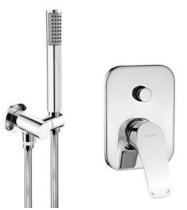

# Concealed shower set

**Product code:** NAC\_09BP **EAN:** 5908212035221

**Color:** chrome **Warranty [years]:** 7

#### Mixer

| Mixer type          | single-handle, mixer |
|---------------------|----------------------|
| Installation method | concealed            |
| Acoustic group [db] | II (20 < x ≤ 30)     |

## Hand shower

| Number of functions | 1    |
|---------------------|------|
| Anti-calc           | Yes  |
| Stream type         | rain |

#### Hose

| 11050          |                            |
|----------------|----------------------------|
| Length [mm]    | 1500                       |
| Braid type     | extensible, double braided |
| Braid material | stainless steel            |
| Anti-twist     | 1                          |

# Angled hose connector

| Finish             | chrome                 |
|--------------------|------------------------|
| Connection type    | for the hose with hand |
|                    | shower holder          |
| Shape              | round                  |
| Material           | brass                  |
| Connection thread  | Yes                    |
| Concealed mounting | Yes                    |