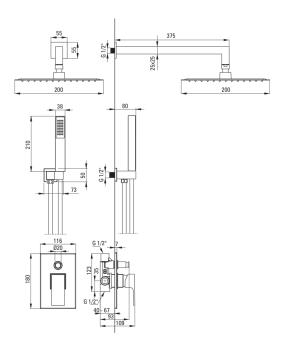

## мі

| Mixer                               |                            |
|-------------------------------------|----------------------------|
| Mixer type                          | mixer, single-handle       |
| Installation method                 | concealed                  |
| Acoustic group [db]                 | II (20 < x ≤ 30)           |
| Spout                               |                            |
| Spout type                          | still                      |
| Range of shower/ bath spout [mm]    | 375                        |
| Shower overhead                     |                            |
| Shape                               | square                     |
| Material                            | steel 304                  |
| Width [mm]                          | 200                        |
| Length [mm]                         | 200                        |
| Thickness                           | 55                         |
| Anti-calc                           | Yes                        |
| Number of functions                 | 1                          |
| Stream type                         | rain                       |
| Quick response time for turning the | Ĵ                          |
| water on and off                    | Yes                        |
|                                     |                            |
| Hand shower                         |                            |
| Number of functions                 | 1                          |
| Anti-calc                           | Yes                        |
| Stream type                         | rain                       |
| Hose                                |                            |
| Length [mm]                         | 1500                       |
| Braid type                          | extensible, double braided |
| Braid material                      | stainless steel            |
| Anti-twist                          | 1                          |
| Angled hose connector               |                            |
| Finish                              | chrome                     |
| Connection type                     | for the hose with hand     |
| 51                                  | shower holder              |
| Shape                               | square                     |
| Material                            | brass                      |
| Connection thread                   | Yes                        |
| Concealed mounting                  | Yes                        |