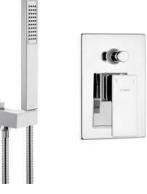

## мі

| Mixer                               |                            |
|-------------------------------------|----------------------------|
| Mixer type                          | mixer, single-handle       |
| Installation method                 | concealed                  |
| Acoustic group [db]                 | II (20 < x ≤ 30)           |
| Spout                               |                            |
| Spout type                          | still                      |
| Range of shower/ bath spout [mm]    | 375                        |
| Shower overhead                     |                            |
| Shape                               | square                     |
| Material                            | steel 304                  |
| Width [mm]                          | 200                        |
| Length [mm]                         | 200                        |
| Thickness                           | 55                         |
| Anti-calc                           | Yes                        |
| Number of functions                 | 1                          |
| Stream type                         | rain                       |
| Quick response time for turning the | Ĵ                          |
| water on and off                    | Yes                        |
|                                     |                            |
| Hand shower                         |                            |
| Number of functions                 | 1                          |
| Anti-calc                           | Yes                        |
| Stream type                         | rain                       |
| Hose                                |                            |
| Length [mm]                         | 1500                       |
| Braid type                          | extensible, double braided |
| Braid material                      | stainless steel            |
| Anti-twist                          | 1                          |
| Angled hose connector               |                            |
| Finish                              | chrome                     |
| Connection type                     | for the hose with hand     |
| 51                                  | shower holder              |
| Shape                               | square                     |
| Material                            | brass                      |
| Connection thread                   | Yes                        |
| Concealed mounting                  | Yes                        |