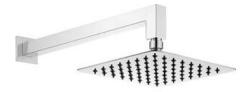

## мі

| Mixer                               |                            |
|-------------------------------------|----------------------------|
| Mixer type                          | mixer, single-handle       |
| Installation method                 | concealed                  |
| Acoustic group [db]                 | II (20 < x ≤ 30)           |
| Spout                               |                            |
| Spout type                          | still                      |
| Range of shower/ bath spout [mm]    | 375                        |
| Shower overhead                     |                            |
| Shape                               | square                     |
| Material                            | steel 304                  |
| Width [mm]                          | 200                        |
| Length [mm]                         | 200                        |
| Thickness                           | 55                         |
| Anti-calc                           | Yes                        |
| Number of functions                 | 1                          |
| Stream type                         | rain                       |
| Quick response time for turning the | Ĵ                          |
| water on and off                    | Yes                        |
|                                     |                            |
| Hand shower                         |                            |
| Number of functions                 | 1                          |
| Anti-calc                           | Yes                        |
| Stream type                         | rain                       |
| Hose                                |                            |
| Length [mm]                         | 1500                       |
| Braid type                          | extensible, double braided |
| Braid material                      | stainless steel            |
| Anti-twist                          | 1                          |
| Angled hose connector               |                            |
| Finish                              | chrome                     |
| Connection type                     | for the hose with hand     |
| 51                                  | shower holder              |
| Shape                               | square                     |
| Material                            | brass                      |
| Connection thread                   | Yes                        |
| Concealed mounting                  | Yes                        |