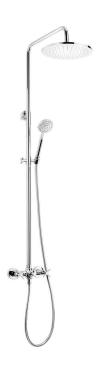

## **TEMISTO**

## Shower column, with shower mixer

**Product code:** NAC\_04QT **EAN:** 5908212084311

Color: chrome
Warranty [years]: 5

| Shower column                    |                 |
|----------------------------------|-----------------|
| Finish                           | chrome          |
| Mixer                            | Yes             |
| Rain head height adjustment      | Yes             |
| Bar height adjustment from [mm]  | 900             |
| Bar height adjustment up to [mm] | 1500            |
| Rail                             |                 |
| Material                         | steel 304       |
| Shower overhead                  |                 |
| Shape                            | round           |
| Material                         | brass           |
| Diameter [mm]                    | 250             |
| Anti-calc                        | Yes             |
| Number of functions              | 1               |
| Stream type                      | rain            |
| Hand shower                      |                 |
| Number of functions              | 1               |
| Anti-calc                        | Yes             |
| Stream type                      | rain            |
| Hose                             |                 |
| Length [mm]                      | 1500            |
| Braid type                       | double braided  |
| Braid material                   | stainless steel |
| Anti-twist                       | 2               |
| Function switch                  |                 |
| Switch type                      | mechanical      |
|                                  |                 |
| Mixer                            |                 |

## Features:

Mixer type

- Steel bar
- Durable hose ends made of brass
- Only the best materials, the quality of which has been confirmed by laboratory tests

two-handle

- Anti-calc system facilitating the removal of limescale deposits
- The set includes an orifice reducing the flow of water
- Dedicated cleaning agent, safe for cleaned surfaces
- Adjustable rain shower height
- Design that connects the past with the future
- Hand-crafted elements
- The mixer body is made of the highest quality brass