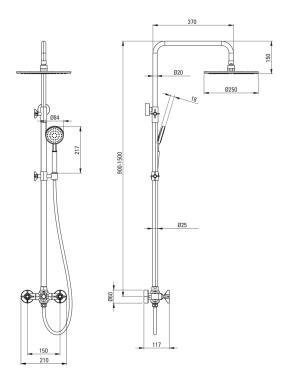

## Shower column, with shower mixer

**Product code:** NAC\_04QT **EAN:** 5908212084311

Color: chrome
Warranty [years]: 5

| Shower column                    |                 |
|----------------------------------|-----------------|
| Finish                           | chrome          |
| Mixer                            | Yes             |
| Rain head height adjustment      | Yes             |
| Bar height adjustment from [mm]  | 900             |
| Bar height adjustment up to [mm] | 1500            |
| Rail                             |                 |
| Material                         | steel 304       |
| Shower overhead                  |                 |
| Shape                            | round           |
| Material                         | brass           |
| Diameter [mm]                    | 250             |
| Anti-calc                        | Yes             |
| Number of functions              | 1               |
| Stream type                      | rain            |
| Hand shower                      |                 |
| Number of functions              | 1               |
| Anti-calc                        | Yes             |
| Stream type                      | rain            |
| Hose                             |                 |
| Length [mm]                      | 1500            |
| Braid type                       | double braided  |
| Braid material                   | stainless steel |
| Anti-twist                       | 2               |
| Function switch                  |                 |
| Switch type                      | mechanical      |
|                                  |                 |
| Mixer                            |                 |