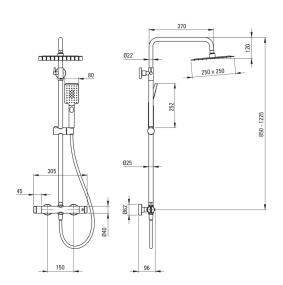

## Shower column, with shower mixer

**Product code:** NAC\_04HT **EAN:** 5907650815068

Color: chrome
Warranty [years]: 5

| Shower column                    |        |
|----------------------------------|--------|
| Finish                           | chrome |
| Mixer                            | Yes    |
| Rain head height adjustment      | Yes    |
| Bar height adjustment from [mm]  | 850    |
| Bar height adjustment up to [mm] | 1225   |

| Rail            |           |
|-----------------|-----------|
| Material        | steel 304 |
| Shower overhead |           |
| Shape           | square    |
| Material        | ctool 30/ |

| Shape                               | Square    |
|-------------------------------------|-----------|
| Material                            | steel 304 |
| Width [mm]                          | 250       |
| Length [mm]                         | 250       |
| Thickness                           | 55        |
| Anti-calc                           | Yes       |
| Number of functions                 | 1         |
| Stream type                         | rain      |
| Quick response time for turning the |           |
| water on and off                    | Yes       |
|                                     |           |

| Hand shower         |                   |
|---------------------|-------------------|
| Number of functions | 3                 |
| Anti-calc           | Yes               |
| Stream type         | rain, mist, mixed |
|                     |                   |

| Hose           |                |
|----------------|----------------|
| Length [mm]    | 1500           |
| Braid type     | not applicable |
| Braid material | PVC            |
| Anti-twist     | 1              |