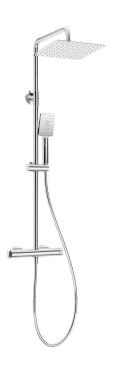

## Shower column, with shower mixer

**Product code:** NAC\_04HT **EAN:** 5907650815068

Color: chrome
Warranty [years]: 5

| Shower column                    |        |
|----------------------------------|--------|
| Finish                           | chrome |
| Mixer                            | Yes    |
| Rain head height adjustment      | Yes    |
| Bar height adjustment from [mm]  | 850    |
| Bar height adjustment up to [mm] | 1225   |

| Rail            |           |
|-----------------|-----------|
| Material        | steel 304 |
| Shower overhead |           |
| Shape           | square    |
| Material        | ctool 30/ |

| Shape                               | Square    |
|-------------------------------------|-----------|
| Material                            | steel 304 |
| Width [mm]                          | 250       |
| Length [mm]                         | 250       |
| Thickness                           | 55        |
| Anti-calc                           | Yes       |
| Number of functions                 | 1         |
| Stream type                         | rain      |
| Quick response time for turning the |           |
| water on and off                    | Yes       |
|                                     |           |

| Hand shower         |                   |
|---------------------|-------------------|
| Number of functions | 3                 |
| Anti-calc           | Yes               |
| Stream type         | rain, mist, mixed |
|                     |                   |

| Hose           |                |
|----------------|----------------|
| Length [mm]    | 1500           |
| Braid type     | not applicable |
| Braid material | PVC            |
| Anti-twist     | 1              |

| Function switch |                    |
|-----------------|--------------------|
| Switch type     | ceramic mechanical |

| Mixer        |                          |
|--------------|--------------------------|
| Mixer type   | two-handle, thermostatic |
| Check valves | Yes                      |