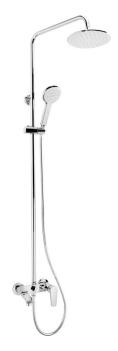

## тиво Shower column, with bathtub mixer

Product code: NAC\_01UM EAN: 5907650851943 Color: chrome Warranty [years]: 5

## Shower column

| chrome<br>Yes<br>Yes<br>1100<br>1450<br>steel 304<br>adjustable shower head<br>angle<br>round<br>ABS, brass<br>210<br>Yes<br>1<br>rain |
|----------------------------------------------------------------------------------------------------------------------------------------|
| Yes<br>1100<br>1450<br>steel 304<br>adjustable shower head<br>angle<br>round<br>ABS, brass<br>210<br>Yes<br>1                          |
| 1100<br>1450<br>steel 304<br>adjustable shower head<br>angle<br>round<br>ABS, brass<br>210<br>Yes<br>1                                 |
| 1450<br>steel 304<br>adjustable shower head<br>angle<br>round<br>ABS, brass<br>210<br>Yes<br>1                                         |
| steel 304<br>adjustable shower head<br>angle<br>round<br>ABS, brass<br>210<br>Yes<br>1                                                 |
| adjustable shower head<br>angle<br>round<br>ABS, brass<br>210<br>Yes<br>1                                                              |
| adjustable shower head<br>angle<br>round<br>ABS, brass<br>210<br>Yes<br>1                                                              |
| angle<br>round<br>ABS, brass<br>210<br>Yes<br>1                                                                                        |
| round<br>ABS, brass<br>210<br>Yes<br>1                                                                                                 |
| ABS, brass<br>210<br>Yes<br>1                                                                                                          |
| ABS, brass<br>210<br>Yes<br>1                                                                                                          |
| 210<br>Yes<br>1                                                                                                                        |
| Yes<br>1                                                                                                                               |
| 1                                                                                                                                      |
|                                                                                                                                        |
| rain                                                                                                                                   |
|                                                                                                                                        |
|                                                                                                                                        |
| 1                                                                                                                                      |
| rain                                                                                                                                   |
| Yes                                                                                                                                    |
|                                                                                                                                        |
| 1500                                                                                                                                   |
| extensible, double braided                                                                                                             |
| stainless steel                                                                                                                        |
| 1                                                                                                                                      |
|                                                                                                                                        |
| still                                                                                                                                  |
| Yes                                                                                                                                    |
|                                                                                                                                        |
| ceramic mechanical                                                                                                                     |
|                                                                                                                                        |
| mixer, single-handle                                                                                                                   |
|                                                                                                                                        |

• Only the best materials, the quality of which has been confirmed by laboratory tests

- Anti-calc system facilitating the removal of limescale deposits
- The mixer body is made of the highest quality brass
- Adjustable rain shower height
- Adjustable shower hand angle
- Dedicated cleaning agent, safe for cleaned surfaces