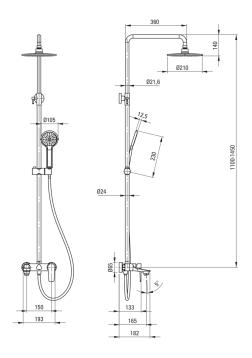

## Shower column

| chrome<br>Yes<br>Yes<br>1100<br>1450<br>steel 304<br>adjustable shower head<br>angle<br>round<br>ABS, brass<br>210<br>Yes<br>1<br>rain |
|----------------------------------------------------------------------------------------------------------------------------------------|
| Yes<br>1100<br>1450<br>steel 304<br>adjustable shower head<br>angle<br>round<br>ABS, brass<br>210<br>Yes<br>1                          |
| 1100<br>1450<br>steel 304<br>adjustable shower head<br>angle<br>round<br>ABS, brass<br>210<br>Yes<br>1                                 |
| 1450<br>steel 304<br>adjustable shower head<br>angle<br>round<br>ABS, brass<br>210<br>Yes<br>1                                         |
| steel 304<br>adjustable shower head<br>angle<br>round<br>ABS, brass<br>210<br>Yes<br>1                                                 |
| adjustable shower head<br>angle<br>round<br>ABS, brass<br>210<br>Yes<br>1                                                              |
| adjustable shower head<br>angle<br>round<br>ABS, brass<br>210<br>Yes<br>1                                                              |
| angle<br>round<br>ABS, brass<br>210<br>Yes<br>1                                                                                        |
| round<br>ABS, brass<br>210<br>Yes<br>1                                                                                                 |
| ABS, brass<br>210<br>Yes<br>1                                                                                                          |
| ABS, brass<br>210<br>Yes<br>1                                                                                                          |
| 210<br>Yes<br>1                                                                                                                        |
| Yes<br>1                                                                                                                               |
| 1                                                                                                                                      |
|                                                                                                                                        |
| rain                                                                                                                                   |
|                                                                                                                                        |
|                                                                                                                                        |
| 1                                                                                                                                      |
| rain                                                                                                                                   |
| Yes                                                                                                                                    |
|                                                                                                                                        |
| 1500                                                                                                                                   |
| extensible, double braided                                                                                                             |
| stainless steel                                                                                                                        |
| 1                                                                                                                                      |
|                                                                                                                                        |
| still                                                                                                                                  |
| Yes                                                                                                                                    |
|                                                                                                                                        |
| ceramic mechanical                                                                                                                     |
|                                                                                                                                        |
| mixer, single-handle                                                                                                                   |
|                                                                                                                                        |