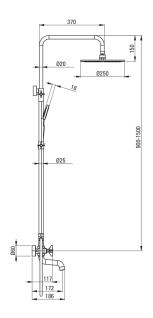

## TEMISTO Shower column, with bathtub mixer

**Product code:** NAC\_01QT **EAN:** 5908212084281

**Color:** chrome **Warranty [years]:** 5

| Shower column                    |                                 |
|----------------------------------|---------------------------------|
| Finish                           | chrome                          |
| Mixer                            | Yes                             |
| Rain head height adjustment      | Yes                             |
| Bar height adjustment from [mm]  | 900                             |
| Bar height adjustment up to [mm] | 1550                            |
| Rail                             |                                 |
| Material                         | steel 304                       |
| Additional features              | adjustable shower head<br>angle |
| Shower overhead                  |                                 |
| Shape                            | round                           |
| Material                         | brass                           |
| Thickness                        | 9.7                             |
| Diameter [mm]                    | 250                             |
| Anti-calc                        | Yes                             |
| Number of functions              | 1                               |
| Stream type                      | rain                            |
| Hand shower                      |                                 |
| Number of functions              | 1                               |
| Anti-calc                        | Yes                             |
| Stream type                      | rain                            |
| Hose                             |                                 |
| Length [mm]                      | 1500                            |
| Braid type                       | double braided                  |
| Braid material                   | stainless steel                 |
| Anti-twist                       | 2                               |
| Spout                            |                                 |
| Spout type                       | still                           |
| Range of shower/ bath spout [mm] | 172                             |
| Aerator                          | Yes                             |
| E                                |                                 |
| Function switch                  |                                 |
| Switch type                      | ceramic mechanical              |
| Mixer                            |                                 |
| Mixer type                       | two-handle, mixer               |