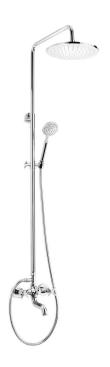

## TEMISTO Shower column, with bathtub mixer

**Product code:** NAC\_01QT **EAN:** 5908212084281

**Color:** chrome **Warranty [years]:** 5

| Shower column                    |                                 |
|----------------------------------|---------------------------------|
| Finish                           | chrome                          |
| Mixer                            | Yes                             |
| Rain head height adjustment      | Yes                             |
| Bar height adjustment from [mm]  | 900                             |
| Bar height adjustment up to [mm] | 1550                            |
| Rail                             |                                 |
| Material                         | steel 304                       |
| Additional features              | adjustable shower head<br>angle |
| Shower overhead                  |                                 |
| Shape                            | round                           |
| Material                         | brass                           |
| Thickness                        | 9.7                             |
| Diameter [mm]                    | 250                             |
| Anti-calc                        | Yes                             |
| Number of functions              | 1                               |
| Stream type                      | rain                            |
| Hand shower                      |                                 |
| Number of functions              | 1                               |
| Anti-calc                        | Yes                             |
| Stream type                      | rain                            |
| Hose                             |                                 |
| Length [mm]                      | 1500                            |
| Braid type                       | double braided                  |
| Braid material                   | stainless steel                 |
| Anti-twist                       | 2                               |
| Spout                            |                                 |
| Spout type                       | still                           |
| Range of shower/ bath spout [mm] | 172                             |
| Aerator                          | Yes                             |
| E                                |                                 |
| Function switch                  |                                 |
| Switch type                      | ceramic mechanical              |
| Mixer                            |                                 |
| Mixer type                       | two-handle, mixer               |