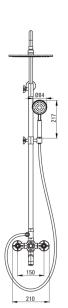

## TEMISTO Shower column, with bathtub mixer

**Product code:** NAC\_01QT **EAN:** 5908212084281

**Color:** chrome **Warranty [years]:** 5

| Shower column                    |                                 |
|----------------------------------|---------------------------------|
| Finish                           | chrome                          |
| Mixer                            | Yes                             |
| Rain head height adjustment      | Yes                             |
| Bar height adjustment from [mm]  | 900                             |
| Bar height adjustment up to [mm] | 1550                            |
| Rail                             |                                 |
| Material                         | steel 304                       |
| Additional features              | adjustable shower head<br>angle |
| Shower overhead                  |                                 |
| Shape                            | round                           |
| Material                         | brass                           |
| Thickness                        | 9.7                             |
| Diameter [mm]                    | 250                             |
| Anti-calc                        | Yes                             |
| Number of functions              | 1                               |
| Stream type                      | rain                            |
| Hand shower                      |                                 |
| Number of functions              | 1                               |
| Anti-calc                        | Yes                             |
| Stream type                      | rain                            |
| Hose                             |                                 |
| Length [mm]                      | 1500                            |
| Braid type                       | double braided                  |
| Braid material                   | stainless steel                 |
| Anti-twist                       | 2                               |
| Spout                            |                                 |
| Spout type                       | still                           |
| Range of shower/ bath spout [mm] | 172                             |
| Aerator                          | Yes                             |
| E                                |                                 |
| Function switch                  |                                 |
| Switch type                      | ceramic mechanical              |
| Mixer                            |                                 |
| Mixer type                       | two-handle, mixer               |