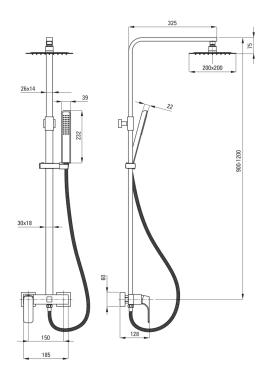

## HIACYNT Shower column, with shower mixer

**Product code:** NAC\_01QM **EAN:** 5908212036211

**Color:** chrome **Warranty [years]:** 5

| Shower column                       | 1                          |
|-------------------------------------|----------------------------|
| Finish<br>Mixer                     | chrome<br>Yes              |
| Rain head height adjustment         | Yes                        |
| Bar height adjustment from [mm]     | 900                        |
| Bar height adjustment up to [mm]    | 1200                       |
|                                     | 1200                       |
| Rail                                |                            |
| Material                            | brass                      |
| Additional features                 | adjustable shower head     |
|                                     | angle                      |
| Shower overhead                     |                            |
| Shape                               | square                     |
| Material                            | steel 304                  |
| Width [mm]                          | 200                        |
| Length [mm]                         | 200                        |
| Thickness                           | 55                         |
| Anti-calc                           | Yes                        |
| Number of functions                 | 1                          |
| Stream type                         | rain                       |
| Quick response time for turning the |                            |
| water on and off                    | Yes                        |
| Hand shower                         |                            |
| Number of functions                 | 1                          |
| Anti-calc                           | Yes                        |
| Stream type                         | rain                       |
|                                     |                            |
| Hose                                | 1750                       |
| Length [mm]                         | 1750                       |
| Braid type                          | extensible, double braided |
| Braid material                      | stainless steel<br>1       |
| Anti-twist                          | ı                          |
| Function switch                     |                            |
| Switch type                         | ceramic mechanical         |
| Mixer                               |                            |
| Mixer type                          | mixer, single-handle       |
| rinci (gpc                          | mixer, single fluide       |