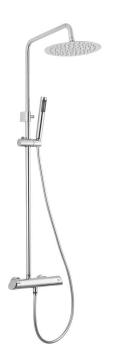

## **ARNIKA**

## Shower column, with shower mixer

**Product code:** NAC\_01QK **EAN:** 5908212053201

Color: chrome
Warranty [years]: 5

| Shower column                       |                        |
|-------------------------------------|------------------------|
| Finish                              | chrome                 |
| Mixer                               | Yes                    |
| Rain head height adjustment         | Yes                    |
| Bar height adjustment from [mm]     | 825                    |
| Bar height adjustment up to [mm]    | 1210                   |
| Rail                                |                        |
|                                     |                        |
| Material                            | steel 304              |
| Additional features                 | adjustable shower head |
|                                     | angle                  |
| Shower overhead                     |                        |
|                                     |                        |
| Shape                               | round                  |
| Material                            | steel 304              |
| Thickness                           | 55                     |
| Diameter [mm]                       | 250                    |
| Anti-calc                           | Yes                    |
| Number of functions                 | 1                      |
| Stream type                         | rain                   |
| Quick response time for turning the |                        |