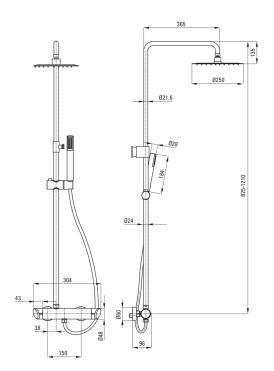

## Shower column, with shower mixer

**Product code:** NAC\_01QK **EAN:** 5908212053201

Color: chrome
Warranty [years]: 5

| Shower column                       |                        |
|-------------------------------------|------------------------|
| Finish                              | chrome                 |
| Mixer                               | Yes                    |
| Rain head height adjustment         | Yes                    |
| Bar height adjustment from [mm]     | 825                    |
| Bar height adjustment up to [mm]    | 1210                   |
| Rail                                |                        |
|                                     |                        |
| Material                            | steel 304              |
| Additional features                 | adjustable shower head |
|                                     | angle                  |
| Shower overhead                     |                        |
|                                     |                        |
| Shape                               | round                  |
| Material                            | steel 304              |
| Thickness                           | 55                     |
| Diameter [mm]                       | 250                    |
| Anti-calc                           | Yes                    |
| Number of functions                 | 1                      |
| Stream type                         | rain                   |
| Quick response time for turning the |                        |

| water on and off    | Yes            |
|---------------------|----------------|
| Hand shower         |                |
| Number of functions | 1              |
| Anti-calc           | Yes            |
| Stream type         | rain           |
| Hose                |                |
| Length [mm]         | 1500           |
| Braid type          | not applicable |
| Braid material      | PVC            |
| Anti-twist          | 1              |

| Mixer        |                   |
|--------------|-------------------|
| Mixer type   | mixer, two-handle |
| Check valves | Yes               |