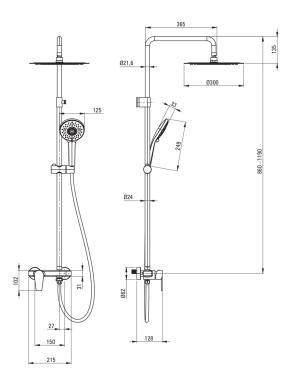

## Shower column

| Finish                              | chrome                    |
|-------------------------------------|---------------------------|
| Mixer                               | Yes                       |
| Rain head height adjustment         | Yes                       |
| Bar height adjustment from [mm]     | 860                       |
| Bar height adjustment up to [mm]    | 1190                      |
| Rail                                |                           |
| Material                            | steel 304                 |
| Additional features                 | adjustable shower head    |
|                                     | angle                     |
| Shower overhead                     |                           |
| Shape                               | round                     |
| Material                            | steel 304                 |
| Thickness                           | 55                        |
| Diameter [mm]                       | 300                       |
| Anti-calc                           | Yes                       |
| Number of functions                 | 1                         |
| Stream type                         | rain                      |
| Quick response time for turning the |                           |
| water on and off                    | Yes                       |
| Hand shower                         |                           |
| Number of functions                 | 3                         |
| Anti-calc                           | Yes                       |
| Stream type                         | rain, mixed, hydromassage |
| Hose                                |                           |
| Length [mm]                         | 1500                      |
| Braid type                          | not applicable            |
| Braid material                      | PVC                       |
| Anti-twist                          | 1                         |
| Function switch                     |                           |
| Switch type                         | ceramic mechanical        |
| Mixer                               |                           |
| Mixertype                           | mixer, single-handle      |
| Features:                           |                           |