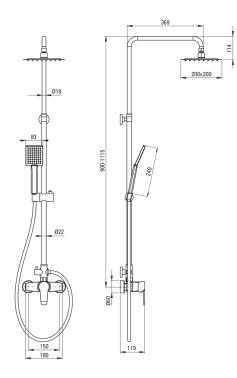

## Shower column

| Finish                              | chrome                 |
|-------------------------------------|------------------------|
| Mixer                               | Yes                    |
| Rain head height adjustment         | Yes                    |
| Bar height adjustment from [mm]     | 900                    |
| Bar height adjustment up to [mm]    | 1115                   |
| Rail                                |                        |
| Material                            | steel 304              |
| Additional features                 | adjustable shower head |
|                                     | angle                  |
| Shower overhead                     |                        |
| Shape                               | square                 |
| Material                            | steel 304              |
| Width [mm]                          | 200                    |
| Length [mm]                         | 200                    |
| Thickness                           | 55                     |
| Anti-calc                           | Yes                    |
| Number of functions                 | 1                      |
| Stream type                         | rain                   |
| Quick response time for turning the |                        |
| water on and off                    | Yes                    |
| Hand shower                         |                        |
| Number of functions                 | 1                      |
| Anti-calc                           | Yes                    |
| Stream type                         | rain                   |
| Hose                                |                        |
| Length [mm]                         | 1500                   |
| Braid type                          | double braided         |
| Braid material                      | stainless steel        |
| Function switch                     |                        |
| Switch type                         | ceramic mechanical     |
| Mixer                               |                        |
| Mixer type                          | mixer, single-handle   |
| Fosturaci                           |                        |