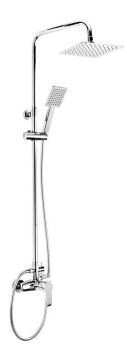

## CORIO Shower column, with shower mixer

Product code: NAC\_01PM EAN: 5908212083208 Color: chrome Warranty [years]: 5

## Features:

- Steel bar
- Only the best materials, the quality of which has been confirmed by laboratory tests
- The hand shower with Anti-calc system facilitates the removal of limescale
- Dedicated cleaning agent, safe for cleaned surfaces
- Adjustable rain shower height
- The mixer body is made of the highest quality brass