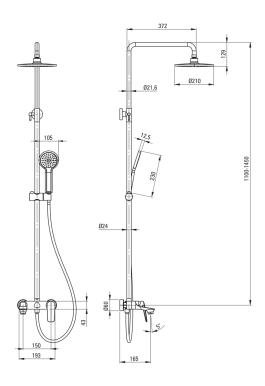

## Shower column

| Shower column                        | ah as as a                 |
|--------------------------------------|----------------------------|
| Finish                               | chrome                     |
| Mixer<br>Deie baad baiebbadiusteeset | Yes                        |
| Rain head height adjustment          | Yes                        |
| Bar height adjustment from [mm]      | 1100                       |
| Bar height adjustment up to [mm]     | 1450                       |
| Rail                                 |                            |
| Material                             | steel 304                  |
| Additional features                  | adjustable shower head     |
|                                      | angle                      |
| Shower overhead                      |                            |
| Shape                                | round                      |
| Material                             | ABS, brass                 |
| Diameter [mm]                        | 210                        |
| Anti-calc                            | Yes                        |
| Number of functions                  | 1                          |
| Stream type                          | rain                       |
| Hand shower                          |                            |
| Number of functions                  | 1                          |
| Stream type                          | rain                       |
| Start_stop                           | Yes                        |
| -                                    |                            |
| Hose                                 | 1500                       |
| Length [mm]                          | 1500                       |
| Braid type                           | extensible, double braided |
| Braid material                       | stainless steel            |
| Anti-twist                           | 1                          |
| Spout                                |                            |
| Spout type                           | still                      |
| Aerator                              | Yes                        |
| Function switch                      |                            |
| Switch type                          | ceramic mechanical         |
|                                      |                            |
| Міхег                                |                            |
| Mixer type                           | mixer, single-handle       |