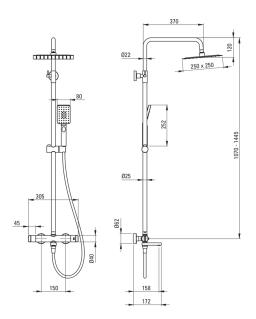

## Shower column, with bathtub mixer

**Product code:** NAC\_01HT **EAN:** 5907650815020

**Color:** chrome **Warranty [years]:** 5

Check valves

| Shower column                       |                          |
|-------------------------------------|--------------------------|
| Finish                              | chrome                   |
| Mixer                               | Yes                      |
| Rain head height adjustment         | Yes                      |
| Bar height adjustment from [mm]     | 1070                     |
| Bar height adjustment up to [mm]    | 1445                     |
| Rail                                |                          |
| Material                            | steel 304                |
| Shower overhead                     |                          |
| Shape                               | square                   |
| Material                            | steel 304                |
| Width [mm]                          | 250                      |
| Length [mm]                         | 250                      |
| Thickness                           | 55                       |
| Anti-calc                           | Yes                      |
| Number of functions                 | 1                        |
| Stream type                         | rain                     |
| Quick response time for turning the |                          |
| water on and off                    | Yes                      |
| Hand shower                         |                          |
| Number of functions                 | 3                        |
| Anti-calc                           | Yes                      |
| Stream type                         | rain, mist, mixed        |
| Hose                                |                          |
| Length [mm]                         | 1500                     |
| Braid type                          | not applicable           |
| Braid material                      | PVC                      |
| Anti-twist                          | 1                        |
| Spout                               |                          |
| Spout type                          | foldable                 |
| Aerator                             | Yes                      |
|                                     |                          |
| Function switch                     |                          |
| Switch type                         | ceramic mechanical       |
| Mixer                               |                          |
| Mixer type                          | two-handle, thermostatic |
|                                     |                          |