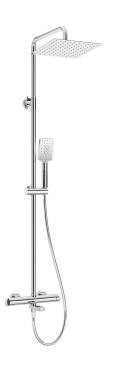

## Shower column, with bathtub mixer

**Product code:** NAC\_01HT **EAN:** 5907650815020

**Color:** chrome **Warranty [years]:** 5

Check valves

| Shower column                       |                          |
|-------------------------------------|--------------------------|
| Finish                              | chrome                   |
| Mixer                               | Yes                      |
| Rain head height adjustment         | Yes                      |
| Bar height adjustment from [mm]     | 1070                     |
| Bar height adjustment up to [mm]    | 1445                     |
| Rail                                |                          |
| Material                            | steel 304                |
| Shower overhead                     |                          |
| Shape                               | square                   |
| Material                            | steel 304                |
| Width [mm]                          | 250                      |
| Length [mm]                         | 250                      |
| Thickness                           | 55                       |
| Anti-calc                           | Yes                      |
| Number of functions                 | 1                        |
| Stream type                         | rain                     |
| Quick response time for turning the |                          |
| water on and off                    | Yes                      |
| Hand shower                         |                          |
| Number of functions                 | 3                        |
| Anti-calc                           | Yes                      |
| Stream type                         | rain, mist, mixed        |
| Hose                                |                          |
| Length [mm]                         | 1500                     |
| Braid type                          | not applicable           |
| Braid material                      | PVC                      |
| Anti-twist                          | 1                        |
| Spout                               |                          |
| Spout type                          | foldable                 |
| Aerator                             | Yes                      |
|                                     |                          |
| Function switch                     |                          |
| Switch type                         | ceramic mechanical       |
| Mixer                               |                          |
| Mixer type                          | two-handle, thermostatic |
|                                     |                          |