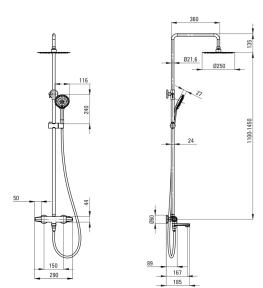

## Shower column

| Finish                              | chrome                    |
|-------------------------------------|---------------------------|
| Mixer                               | Yes                       |
| Rain head height adjustment         | Yes                       |
| Bar height adjustment from [mm]     | 1110                      |
| Bar height adjustment up to [mm]    | 1450                      |
|                                     |                           |
| Rail                                |                           |
| Material                            | steel 304                 |
| Additional features                 | adjustable shower head    |
|                                     | angle                     |
| Shower overhead                     |                           |
| Shape                               | round                     |
| Material                            | steel 304                 |
| Thickness                           | 55                        |
| Diameter [mm]                       | 250                       |
| Anti-calc                           | Yes                       |
| Number of functions                 | 1                         |
| Stream type                         | rain                      |
| Quick response time for turning the |                           |
| water on and off                    | Yes                       |
| Hand shower                         |                           |
| Number of functions                 | 3                         |
| Anti-calc                           | Yes                       |
| Stream type                         | rain, hydromassage, mixed |
|                                     |                           |
| Hose                                | 1500                      |
| Length [mm]                         | 1500                      |
| Braid type                          | not applicable<br>PVC     |
| Braid material                      | 1                         |
| Anti-twist                          | I                         |
| Spout                               |                           |
| Spout type                          | foldable                  |
| Range of shower/ bath spout [mm]    | 185                       |
| Aerator                             | Yes                       |
| Mixer                               |                           |
| Mixer type                          | thermostatic, two-handle  |
| Check valves                        | Yes                       |
|                                     |                           |