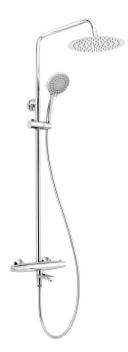

## JASMIN Shower column, with bathtub mixer

Product code: NAC\_01GT EAN: 5908212095119 Color: chrome Warranty [years]: 5