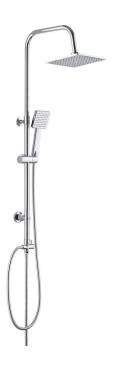

## Shower column, 1-function

🐝 deante

**Product code:** NAC\_01FK **EAN:** 5908212039434

**Color:** chrome **Warranty [years]:** 5

| Shower column<br>Finish          | chrome                          |
|----------------------------------|---------------------------------|
| Rain head height adjustment      | Yes                             |
| Bar height adjustment from [mm]  | 800                             |
| Bar height adjustment up to [mm] | 1250                            |
| Rail                             |                                 |
| Adjustable spacing               | Yes                             |
| Material                         | stainless steel                 |
| Additional features              | adjustable shower head<br>angle |
| Shower overhead                  |                                 |
| Shape                            | square                          |
| Material                         | ABS                             |
| Width [mm]                       | 200                             |
| Length [mm]                      | 200                             |
| Anti-calc                        | Yes                             |
| Number of functions              | 1                               |
| Stream type                      | rain                            |
| Hand shower                      |                                 |
| Number of functions              | 1                               |
| Anti-calc                        | Yes                             |
| Stream type                      | rain                            |
| Hose                             |                                 |
| Length [mm]                      | 1500                            |
| Braid type                       | single-braided                  |
| Braid material                   | stainless steel                 |
| Function with                    |                                 |
| Function switch                  | cocamia machanian               |
| Switch type                      | ceramic mechanical              |

## Features:

- Steel bar
- Only the best materials, the quality of which has been confirmed by laboratory tests
- Anti-calc system facilitating the removal of limescale deposits
- Adjustable spacing of the fasteners, for easy bar installation on existing holes
- The hand shower with Anti-calc system facilitates the removal of limescale
- Adjustable rain shower height
- Dedicated cleaning agent, safe for cleaned surfaces