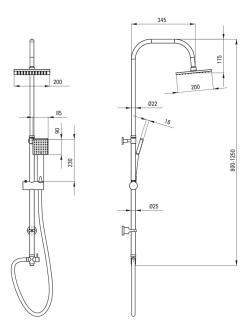

## Shower column, 1-function

🐝 deante

**Product code:** NAC\_01FK **EAN:** 5908212039434

**Color:** chrome **Warranty [years]:** 5

| Shower column<br>Finish          | chrome                          |
|----------------------------------|---------------------------------|
| Rain head height adjustment      | Yes                             |
| Bar height adjustment from [mm]  | 800                             |
| Bar height adjustment up to [mm] | 1250                            |
| Rail                             |                                 |
| Adjustable spacing               | Yes                             |
| Material                         | stainless steel                 |
| Additional features              | adjustable shower head<br>angle |
| Shower overhead                  |                                 |
| Shape                            | square                          |
| Material                         | ABS                             |
| Width [mm]                       | 200                             |
| Length [mm]                      | 200                             |
| Anti-calc                        | Yes                             |
| Number of functions              | 1                               |
| Stream type                      | rain                            |
| Hand shower                      |                                 |
| Number of functions              | 1                               |
| Anti-calc                        | Yes                             |
| Stream type                      | rain                            |
| Hose                             |                                 |
| Length [mm]                      | 1500                            |
| Braid type                       | single-braided                  |
| Braid material                   | stainless steel                 |
| Function with                    |                                 |
| Function switch                  | cocamia machanian               |
| Switch type                      | ceramic mechanical              |