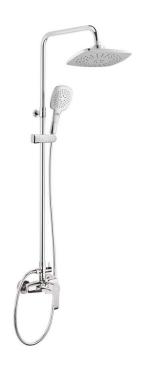

## Shower column, with shower mixer

**Product code:** NAC\_01EM **EAN:** 5908212053409

Color: chrome Warranty [years]: 5

| Shower column<br>Finish                                          | chrome                       |
|------------------------------------------------------------------|------------------------------|
| Mixer                                                            | Yes                          |
| 1 10101                                                          | Yes                          |
| Rain head height adjustment                                      | 900                          |
| Bar height adjustment from [mm] Bar height adjustment up to [mm] | 1200                         |
| bai neight adjustment up to [mm]                                 | 1200                         |
| Rail                                                             |                              |
| Material                                                         | steel 304                    |
| Additional features                                              | adjustable shower head       |
|                                                                  | angle                        |
| Shower overhead                                                  |                              |
| Shape                                                            | rectangular                  |
| Material                                                         | ABS                          |
| Width [mm]                                                       | 268                          |
| Length [mm]                                                      | 186                          |
| Thickness                                                        | 14                           |
| Anti-calc                                                        | Yes                          |
| Number of functions                                              | 2                            |
| Stream type                                                      | rain, hydromassage           |
| Hand shower                                                      |                              |
| Number of functions                                              | 3                            |
| Anti-calc                                                        | Yes                          |
| Stream type                                                      | rain, hydromassage, mixed    |
| Stream type                                                      | rain, rigai ornassage, mixea |
| Hose                                                             |                              |
| Length [mm]                                                      | 1500                         |
| Braid type                                                       | double braided               |
| Braid material                                                   | stainless steel              |
| Function switch                                                  |                              |
| Switch type                                                      | ceramic mechanical           |
|                                                                  |                              |
| Mixer                                                            |                              |

## Features:

Mixer type

- Steel bar
- Only the best materials, the quality of which has been confirmed by laboratory tests

mixer

- Anti-calc system facilitating the removal of limescale deposits
- Dedicated cleaning agent, safe for cleaned surfaces
- Adjustable rain shower height
- The mixer body is made of the highest quality brass