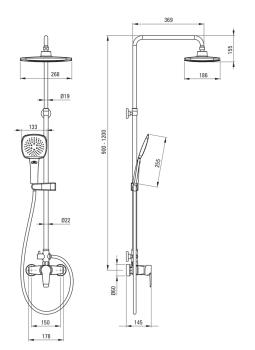

## Shower column, with shower mixer

**Product code:** NAC\_01EM **EAN:** 5908212053409

Color: chrome Warranty [years]: 5

| Shower column<br>Finish                                          | chrome                       |
|------------------------------------------------------------------|------------------------------|
| Mixer                                                            | Yes                          |
| 1 10101                                                          | Yes                          |
| Rain head height adjustment                                      | 900                          |
| Bar height adjustment from [mm] Bar height adjustment up to [mm] | 1200                         |
| bai neight adjustment up to [mm]                                 | 1200                         |
| Rail                                                             |                              |
| Material                                                         | steel 304                    |
| Additional features                                              | adjustable shower head       |
|                                                                  | angle                        |
| Shower overhead                                                  |                              |
| Shape                                                            | rectangular                  |
| Material                                                         | ABS                          |
| Width [mm]                                                       | 268                          |
| Length [mm]                                                      | 186                          |
| Thickness                                                        | 14                           |
| Anti-calc                                                        | Yes                          |
| Number of functions                                              | 2                            |
| Stream type                                                      | rain, hydromassage           |
| Hand shower                                                      |                              |
| Number of functions                                              | 3                            |
| Anti-calc                                                        | Yes                          |
| Stream type                                                      | rain, hydromassage, mixed    |
| Stream type                                                      | rain, rigai ornassage, mixea |
| Hose                                                             |                              |
| Length [mm]                                                      | 1500                         |
| Braid type                                                       | double braided               |
| Braid material                                                   | stainless steel              |
| Function switch                                                  |                              |
| Switch type                                                      | ceramic mechanical           |
|                                                                  |                              |
| Mixer                                                            |                              |