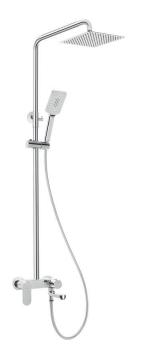

## ALPINIA Shower column, with bathtub mixer

Product code: NAC\_01AM EAN: 5908212058923 Color: chrome Warranty [years]: 5