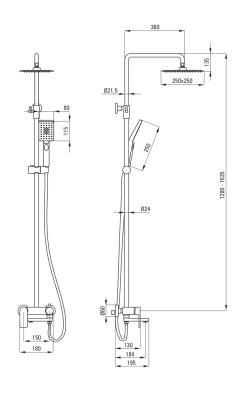

## Shower column

| Shower column                       |                        |
|-------------------------------------|------------------------|
| Finish                              | chrome                 |
| Mixer                               | Yes                    |
| Rain head height adjustment         | Yes                    |
| Bar height adjustment from [mm]     | 1280                   |
| Bar height adjustment up to [mm]    | 1635                   |
| Rail                                |                        |
| Material                            | steel 304              |
| Additional features                 | adjustable shower head |
|                                     | angle                  |
| Shower overhead                     |                        |
| Shape                               | square                 |
| Material                            | steel 304              |
| Width [mm]                          | 250                    |
| Length [mm]                         | 250                    |
| Thickness                           | 55                     |
| Anti-calc                           | Yes                    |
| Number of functions                 | 1                      |
| Stream type                         | rain                   |
| Quick response time for turning the |                        |
| water on and off                    | Yes                    |
| Hand shower                         |                        |
| Number of functions                 | 3                      |
| Anti-calc                           | Yes                    |
| Stream type                         | rain, mist, mixed      |
| Hose                                |                        |
| Length [mm]                         | 1500                   |
| Braid type                          | not applicable         |
| Braid material                      | PVC                    |
| Anti-twist                          | 1                      |
| Spout                               |                        |
| Spout type                          | foldable               |
| Range of shower/ bath spout [mm]    | 184                    |
| Aerator                             | Yes                    |
|                                     |                        |
| Function switch                     |                        |
| Switch type                         | ceramic mechanical     |
| Mixer                               |                        |
| Mixer type                          | mixer, single-handle   |
|                                     |                        |