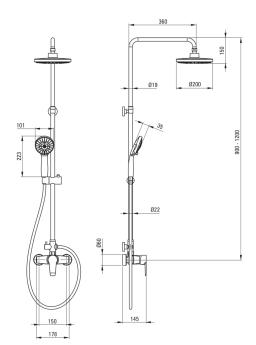

## Shower column, with shower mixer

**Product code:** NAC\_019M **EAN:** 5908212031742

Color: chrome
Warranty [years]: 5

| Shower column                    |                                        |
|----------------------------------|----------------------------------------|
| Finish                           | chrome                                 |
| Mixer                            | Yes                                    |
| Rain head height adjustment      | Yes                                    |
| Bar height adjustment from [mm]  | 900                                    |
| Bar height adjustment up to [mm] | 1200                                   |
| Rail                             |                                        |
| Material                         | steel 304                              |
| Additional features              | adjustable shower head                 |
|                                  | angle                                  |
| Shower overhead                  |                                        |
| Shape                            | round                                  |
| Material                         | ABS                                    |
| Thickness                        | 80                                     |
| Diameter [mm]                    | 200                                    |
| Anti-calc                        | Yes                                    |
| Number of functions              | 2                                      |
| Stream type                      | rain, hydromassage                     |
| -                                | ,                                      |
| Hand shower                      |                                        |
| Number of functions              | 5                                      |
| Anti-calc                        | Yes                                    |
| Stream type                      | rain, hydromassage, soft, 2 x<br>mixed |
| Hose                             |                                        |
| Length [mm]                      | 1500                                   |
| Braid type                       | double braided                         |
| Braid material                   | stainless steel                        |
| Function switch                  |                                        |
| Switch type                      | ceramic mechanical                     |
| -                                | cerariic mechanicat                    |
| Mixer                            |                                        |
| Mixer type                       | mixer, single-handle                   |
|                                  |                                        |