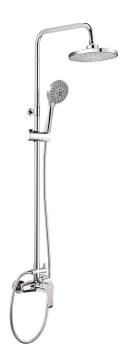

## Shower column, with shower mixer

**Product code:** NAC\_019M **EAN:** 5908212031742

Color: chrome
Warranty [years]: 5

| Shower column                    |                                        |
|----------------------------------|----------------------------------------|
| Finish                           | chrome                                 |
| Mixer                            | Yes                                    |
| Rain head height adjustment      | Yes                                    |
| Bar height adjustment from [mm]  | 900                                    |
| Bar height adjustment up to [mm] | 1200                                   |
| Rail                             |                                        |
| Material                         | steel 304                              |
| Additional features              | adjustable shower head                 |
|                                  | angle                                  |
| Shower overhead                  |                                        |
| Shape                            | round                                  |
| Material                         | ABS                                    |
| Thickness                        | 80                                     |
| Diameter [mm]                    | 200                                    |
| Anti-calc                        | Yes                                    |
| Number of functions              | 2                                      |
| Stream type                      | rain, hydromassage                     |
| -                                | ,                                      |
| Hand shower                      |                                        |
| Number of functions              | 5                                      |
| Anti-calc                        | Yes                                    |
| Stream type                      | rain, hydromassage, soft, 2 x<br>mixed |
| Hose                             |                                        |
| Length [mm]                      | 1500                                   |
| Braid type                       | double braided                         |
| Braid material                   | stainless steel                        |
| Function switch                  |                                        |
| Switch type                      | ceramic mechanical                     |
| -                                | cerariic mechanicat                    |
| Mixer                            |                                        |
| Mixer type                       | mixer, single-handle                   |
|                                  |                                        |

## Features:

- Steel bar
- Only the best materials, the quality of which has been confirmed by laboratory tests
- The hand shower with Anti-calc system facilitates the removal of limescale
- Dedicated cleaning agent, safe for cleaned surfaces
- Adjustable rain shower height
- The mixer body is made of the highest quality brass