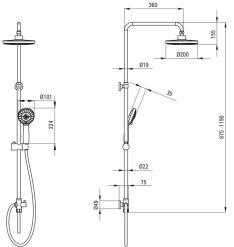

## Shower column

| Finish                           | chrome, grey              |
|----------------------------------|---------------------------|
| Rain head height adjustment      | Yes                       |
| Bar height adjustment from [mm]  | 875                       |
| Bar height adjustment up to [mm] | 1190                      |
| Rail                             |                           |
| Material                         | steel 304                 |
| Additional features              | adjustable shower head    |
|                                  | angle                     |
| Shower overhead                  |                           |
| Shape                            | round                     |
| Material                         | ABS                       |
| Thickness                        | 80                        |
| Diameter [mm]                    | 200                       |
| Anti-calc                        | Yes                       |
| Number of functions              | 2                         |
| Stream type                      | rain, hydromassage        |
| Hand shower                      |                           |
| Number of functions              | 3                         |
| Anti-calc                        | Yes                       |
| Stream type                      | rain, hydromassage, mixed |
| Hose                             |                           |
| Length [mm]                      | 1500                      |
| Braid type                       | double braided            |
| Braid material                   | stainless steel           |
| Function switch                  |                           |
| Switch type                      | ceramic mechanical        |