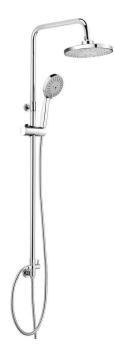

## CORIO Shower column, 3-function

## Shower column

| Finish                           | chrome, grey              |
|----------------------------------|---------------------------|
| Rain head height adjustment      | Yes                       |
| Bar height adjustment from [mm]  | 875                       |
| Bar height adjustment up to [mm] | 1190                      |
| Rail                             |                           |
| Material                         | steel 304                 |
| Additional features              | adjustable shower head    |
|                                  | angle                     |
| Shower overhead                  |                           |
| Shape                            | round                     |
| Material                         | ABS                       |
| Thickness                        | 80                        |
| Diameter [mm]                    | 200                       |
| Anti-calc                        | Yes                       |
| Number of functions              | 2                         |
| Stream type                      | rain, hydromassage        |
| Hand shower                      |                           |
| Number of functions              | 3                         |
| Anti-calc                        | Yes                       |
| Stream type                      | rain, hydromassage, mixed |
| Hose                             |                           |
| Length [mm]                      | 1500                      |
| Braid type                       | double braided            |
| Braid material                   | stainless steel           |
| Function switch                  |                           |
| Switch type                      | ceramic mechanical        |

• Only the best materials, the quality of which has been confirmed by laboratory tests

• The hand shower with Anti-calc system facilitates the removal of limescale

• Adjustable rain shower height

• Steel bar • Dedicated cleaning agent, safe for cleaned surfaces