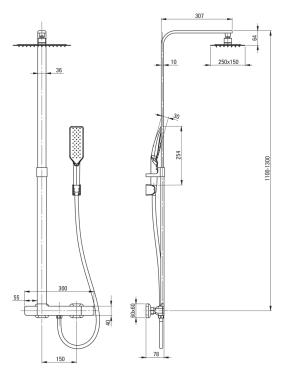

## Shower column, with shower mixer

**Product code:** NAC\_017T **EAN:** 5908212023754

Color: chrome
Warranty [years]: 5

| Shower column                       |                            |
|-------------------------------------|----------------------------|
| Finish                              | chrome                     |
| Mixer                               | Yes                        |
| Rain head height adjustment         | Yes                        |
| Bar height adjustment from [mm]     | 820                        |
| Bar height adjustment up to [mm]    | 1220                       |
| Rail                                |                            |
| Material                            | brass                      |
| Additional features                 | adjustable shower head     |
|                                     | angle                      |
| Shower overhead                     |                            |
| Shape                               | rectangular                |
| Material                            | stainless steel, brass     |
| Width [mm]                          | 150                        |
| Length [mm]                         | 250                        |
| Thickness                           | 55                         |
| Anti-calc                           | Yes                        |
| Number of functions                 | 1                          |
| Stream type                         | rain                       |
| Quick response time for turning the |                            |
| water on and off                    | Yes                        |
| Hand shower                         |                            |
| Number of functions                 | 1                          |
| Anti-calc                           | Yes                        |
| Stream type                         | rain                       |
| Hose                                |                            |
| Length [mm]                         | 1750                       |
| Braid type                          | extensible, double braided |
| Braid material                      | stainless steel            |
| Anti-twist                          | 1                          |
| Function switch                     |                            |
| Switch type                         | ceramic mechanical         |
| Owncert type                        | ceramic meeridilicat       |
| Mixer                               |                            |
| Mixer type                          | thermostatic               |
| Check valves                        | Yes                        |