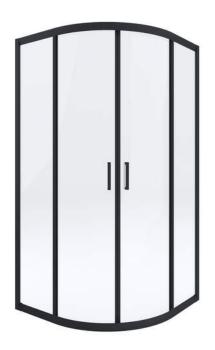

## FUNKIA

## Shower cabin, half round

**Product code:** KYP\_N52K **EAN:** 5908212090329

Color: nero

Warranty [years]: 2

## Showe cabin

| Shape                | half round  |
|----------------------|-------------|
| Width [mm]           | 800         |
| Length [mm]          | 800         |
| Height [mm]          | 1850        |
| Glass thickness [mm] | 5           |
| Glass finish         | transparent |