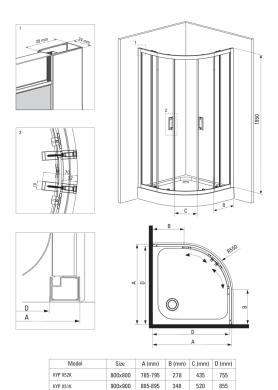

## Showe cabin

| Shape                | half round  |
|----------------------|-------------|
| Width [mm]           | 800         |
| Length [mm]          | 800         |
| Height [mm]          | 1850        |
| Glass thickness [mm] | 5           |
| Glass finish         | transparent |