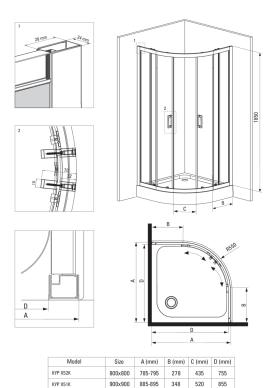

## Shower cabin, half round

**Product code:** KYP\_N51K **EAN:** 5908212090312

Color: nero

Warranty [years]: 2

| Showe | abin |
|-------|------|
|-------|------|

| half round  |
|-------------|
| 900         |
| 900         |
| 1850        |
| 5           |
| transparent |
|             |