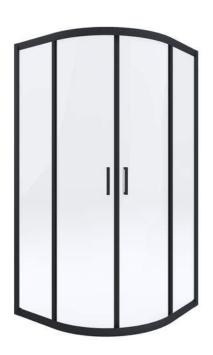

## Shower cabin, half round

**Product code:** KYP\_N51K **EAN:** 5908212090312

Color: nero

Warranty [years]: 2

| Showe | abin |
|-------|------|
|-------|------|

| half round  |
|-------------|
| 900         |
| 900         |
| 1850        |
| 5           |
| transparent |
|             |