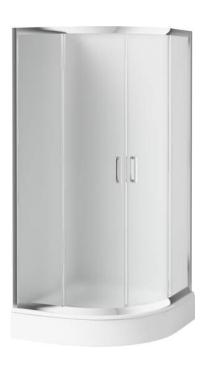

## FUNKIA Shower cabin, half round

**Product code**: KYP\_652K **EAN**: 5908212066362

Color: chrome
Warranty [years]: 2

## Showe cabin

| Shape                | half round |
|----------------------|------------|
| Width [mm]           | 800        |
| Length [mm]          | 800        |
| Height [mm]          | 1850       |
| Glass thickness [mm] | 5          |
| Glass finish         | frosted    |