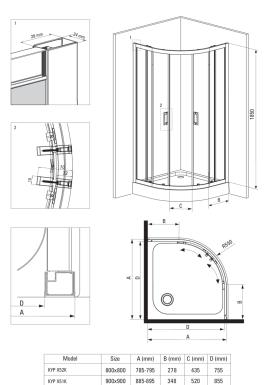

## FUNKIA Shower cabin, half round

**Product code**: KYP\_652K **EAN**: 5908212066362

Color: chrome
Warranty [years]: 2

## Showe cabin

| Shape                | half round |
|----------------------|------------|
| Width [mm]           | 800        |
| Length [mm]          | 800        |
| Height [mm]          | 1850       |
| Glass thickness [mm] | 5          |
| Glass finish         | frosted    |