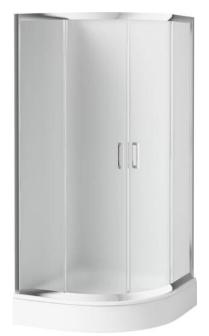

## FUNKIA Shower cabin, half round

Product code: KYP\_651K EAN: 5908212066355 Color: chrome Warranty [years]: 2

## Showe cabin

| Shape                | halfround |
|----------------------|-----------|
| Width [mm]           | 900       |
| Length [mm]          | 900       |
| Height [mm]          | 1850      |
| Glass thickness [mm] | 5         |
| Glass finish         | frosted   |
|                      |           |