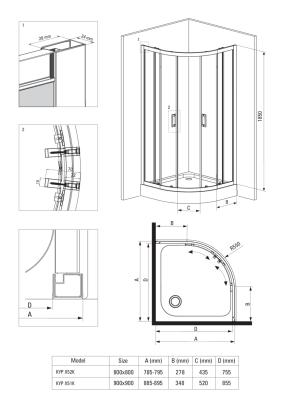

## Showe cabin

| Shape                | halfround |
|----------------------|-----------|
| Width [mm]           | 900       |
| Length [mm]          | 900       |
| Height [mm]          | 1850      |
| Glass thickness [mm] | 5         |
| Glass finish         | frosted   |
|                      |           |