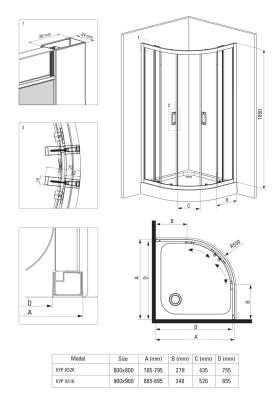

## Showe cabin

| Shape                | halfround   |
|----------------------|-------------|
| Width [mm]           | 800         |
| Length [mm]          | 800         |
| Height [mm]          | 1850        |
| Glass thickness [mm] | 5           |
| Glass finish         | transparent |
|                      |             |