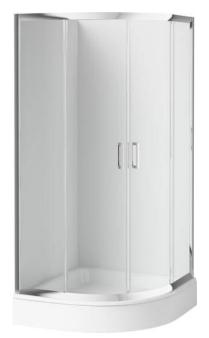

## FUNKIA Shower cabin, half round

Product code: KYP\_052K EAN: 5908212008638 Color: chrome Warranty [years]: 2

## Showe cabin

| Shape                | halfround   |
|----------------------|-------------|
| Width [mm]           | 800         |
| Length [mm]          | 800         |
| Height [mm]          | 1850        |
| Glass thickness [mm] | 5           |
| Glass finish         | transparent |
|                      |             |

## Features:

- Only the best materials, the quality of which has been confirmed by laboratory tests
- Safe and durable tempered glass
- Bottom rollers allow for the door detachment and easier product care
- Covering of assembly elements
- Possibility to install the cabin without a shower tray, directly on the tiles
- Dedicated cleaning agent, safe for cleaned surfaces
- Profiles leveling the curvature of the walls
- Resistance to impacts, chemicals and stains in accordance with PN-EN 14428+A1:2008 norm, confirmed by tests of the Institute of Ceramics and Building Materials
- Enclosure sold without the tray