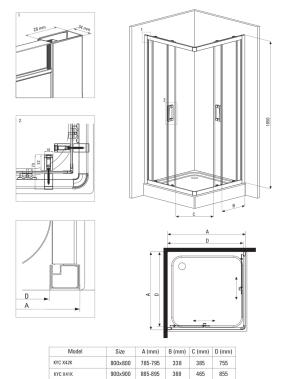

## Showe cabin

| Shape                | square      |
|----------------------|-------------|
| Width [mm]           | 900         |
| Length [mm]          | 900         |
| Height [mm]          | 1850        |
| Glass thickness [mm] | 5           |
| Glass finish         | transparent |
|                      |             |