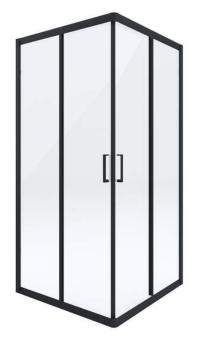

## FUNKIA Shower cabin, square

Product code: KYC\_N41K EAN: 5908212090336 Color: nero Warranty [years]: 2

## Showe cabin

| Shape                | square      |
|----------------------|-------------|
| Width [mm]           | 900         |
| Length [mm]          | 900         |
| Height [mm]          | 1850        |
| Glass thickness [mm] | 5           |
| Glass finish         | transparent |
|                      |             |