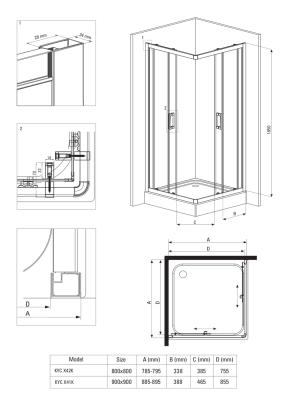

## FUNKIA Shower cabin, square

**Product code:** KYC\_642K **EAN:** 5908212008775

Color: chrome
Warranty [years]: 2

| Showe cabin |        |
|-------------|--------|
| Shape       | square |
| Width [mm]  | 800    |
| Length [mm] | 800    |
| Height [mm] | 1850   |