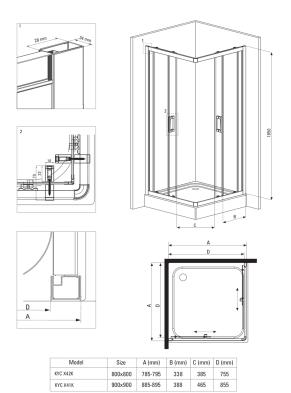

## FUNKIA Shower cabin, square

**Product code:** KYC\_641K **EAN:** 5908212008799

Color: chrome
Warranty [years]: 2