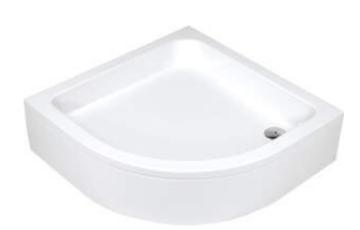

## PLUS II Acrylic shower tray, half round

**Product code:** KTU\_032B **EAN:** 5908212064221

Color: white

Warranty [years]: 2

120