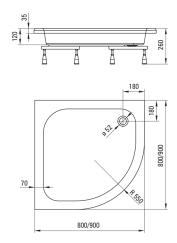

## PLUS II Acrylic shower tray, half round

**Product code:** KTU\_032B **EAN:** 5908212064221

Color: white

Warranty [years]: 2

120

## Features:

Height [mm]

- Important! The shower tray is sold without a cover. The KTD\_0320 cover fits the shower tray
- Durable acrylic material that maintains its shine and color
- Metal frame with adjustable feet included
- Attention: waste trap NHC\_025C or half-siphon NHC\_620K and CLICK-CLACK plug can be used with the shower tray
- Dedicated cleaning agent, safe for cleaned surfaces
- Only the best materials, the quality of which has been confirmed by laboratory tests