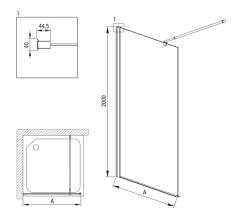

## KERRIA PLUS Shower wall / walk-in, Kerria Plus system

**Product code:** KTS\_N39P **EAN:** 5908212087534

Color: nero

Warranty [years]: 2

| Size [mm] | A [mm]                                                                                                                   |
|-----------|--------------------------------------------------------------------------------------------------------------------------|
| 300x2000  | 250-270                                                                                                                  |
| 400×2000  | 350-370                                                                                                                  |
| 500×2000  | 450-470                                                                                                                  |
| 600×2000  | 550-570                                                                                                                  |
| 700×2000  | 650-670                                                                                                                  |
| 800×2000  | 750-770                                                                                                                  |
| 900×2000  | 850-870                                                                                                                  |
| 1000x2000 | 950-970                                                                                                                  |
| 1100×2000 | 1050-1070                                                                                                                |
| 1200x2000 | 1150-1170                                                                                                                |
| 1400x2000 | 1350-1370                                                                                                                |
|           | 300x2000<br>400x2000<br>500x2000<br>600x2000<br>700x2000<br>800x2000<br>1000x2000<br>1100x2000<br>1100x2000<br>1200x2000 |

## Showe cabin

| Width [mm]           | 900         |
|----------------------|-------------|
| Height [mm]          | 2000        |
| Glass thickness [mm] | 6           |
| Glass finish         | transparent |
| Active cover         | Yes         |