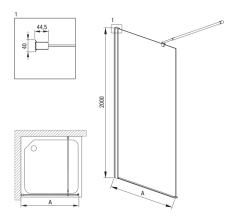

## KERRIA PLUS Shower wall / walk-in, Kerria Plus system

**Product code:** KTS\_083P **EAN:** 5907650821304

Color: chrome
Warranty [years]: 2

| Size [mm] | A [mm]                                                                                                      |
|-----------|-------------------------------------------------------------------------------------------------------------|
| 300x2000  | 250-270                                                                                                     |
| 400×2000  | 350-370                                                                                                     |
| 500×2000  | 450-470                                                                                                     |
| 600x2000  | 550-570                                                                                                     |
| 700×2000  | 650-670                                                                                                     |
| 800×2000  | 750-770                                                                                                     |
| 900x2000  | 850-870                                                                                                     |
| 1000x2000 | 950-970                                                                                                     |
| 1100×2000 | 1050-1070                                                                                                   |
| 1200×2000 | 1150-1170                                                                                                   |
| 1400x2000 | 1350-1370                                                                                                   |
|           | 400x2000<br>500x2000<br>600x2000<br>700x2000<br>800x2000<br>900x2000<br>1000x2000<br>1100x2000<br>1200x2000 |

## Showe cabin

| Width [mm]           | 300         |
|----------------------|-------------|
| Height [mm]          | 2000        |
| Glass thickness [mm] | 6           |
| Glass finish         | transparent |
| Active cover         | Yes         |