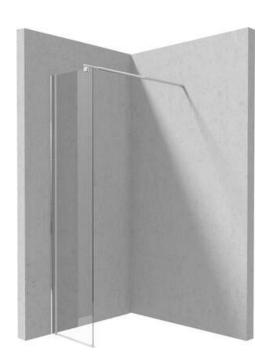

## KERRIA PLUS Shower wall / walk-in, Kerria Plus system

**Product code:** KTS\_083P **EAN:** 5907650821304

Color: chrome
Warranty [years]: 2

| Size [mm] | A [mm]                                                                                                      |
|-----------|-------------------------------------------------------------------------------------------------------------|
| 300x2000  | 250-270                                                                                                     |
| 400×2000  | 350-370                                                                                                     |
| 500×2000  | 450-470                                                                                                     |
| 600x2000  | 550-570                                                                                                     |
| 700×2000  | 650-670                                                                                                     |
| 800×2000  | 750-770                                                                                                     |
| 900x2000  | 850-870                                                                                                     |
| 1000x2000 | 950-970                                                                                                     |
| 1100×2000 | 1050-1070                                                                                                   |
| 1200×2000 | 1150-1170                                                                                                   |
| 1400x2000 | 1350-1370                                                                                                   |
|           | 400x2000<br>500x2000<br>600x2000<br>700x2000<br>800x2000<br>900x2000<br>1000x2000<br>1100x2000<br>1200x2000 |

## Showe cabin

| Width [mm]           | 300         |
|----------------------|-------------|
| Height [mm]          | 2000        |
| Glass thickness [mm] | 6           |
| Glass finish         | transparent |
| Active cover         | Yes         |