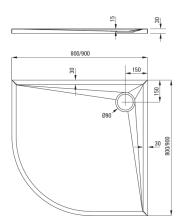

## Shower tray

| Material    | acrylic   |
|-------------|-----------|
| Shape       | halfround |
| Width [mm]  | 800       |
| Length [mm] | 800       |
| Height [mm] | 30        |
|             |           |