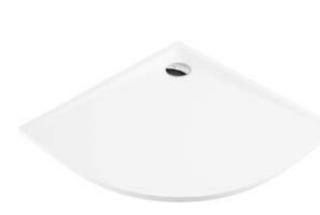

## KERRIA PLUS Acrylic shower tray, half round

Product code: KTS\_053B EAN: 5907650809692 Color: white Warranty [years]: 5

## Shower tray

| Material    | acrylic   |
|-------------|-----------|
| Shape       | halfround |
| Width [mm]  | 900       |
| Length [mm] | 900       |
| Height [mm] | 30        |
|             |           |

## Features:

- Durable acrylic material that maintains its shine and color
- For installation at floor level, directly on the screed or supported by construction material
- SOLID PLUS technology: composite filling guaranteeing full stability, effective insulation and increased soundproofing. Shower tray can be cut to fit any bathroom
- Possibility of cutting the Kerria Plus shower tray
- Attention: waste trap NHC\_029C can be used with the shower tray
- Dedicated cleaning agent, safe for cleaned surfaces
- Only the best materials, the quality of which has been confirmed by laboratory tests