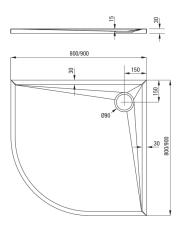

## Shower tray

| Material    | acrylic   |
|-------------|-----------|
| Shape       | halfround |
| Width [mm]  | 900       |
| Length [mm] | 900       |
| Height [mm] | 30        |
|             |           |