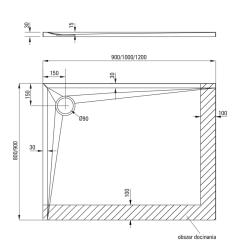

## Shower tray

| Material acrylic  |  |
|-------------------|--|
| Shape rectangular |  |
| Width [mm] 800    |  |
| Length [mm] 900   |  |
| Height [mm] 30    |  |