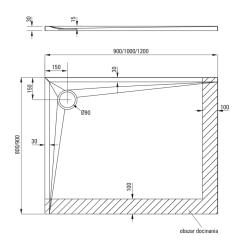

## KERRIA PLUS Acrylic shower tray, rectangular

**Product code:** KTS\_046B **EAN:** 5907650809913

Color: white

Warranty [years]: 5

| Showe | r tray |
|-------|--------|
|-------|--------|

| Material    | acrylic     |
|-------------|-------------|
| Shape       | rectangular |
| Width [mm]  | 800         |
| Length [mm] | 1000        |
| Height [mm] | 30          |